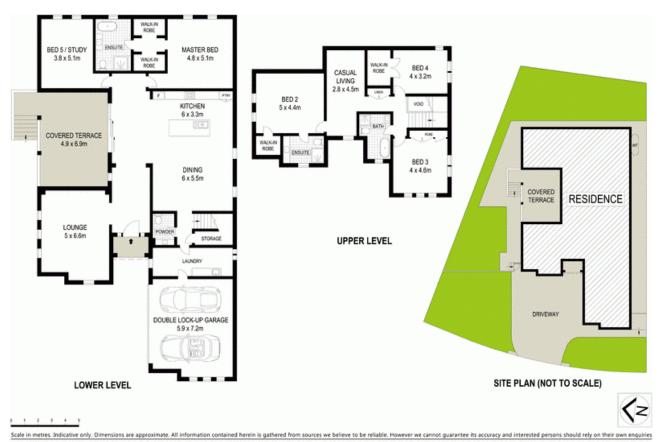

## 22 Scanlon Crescent Harrington Park, NSW

## Superbly crafted with style and elegance

Superbly crafted with style and elegance, this seamless family home is flooded with features. Defined by its north facing aspect, the free flowing design is spread across 902sqm offering tranquil bush surrounds.

- Expansive master suite with double walk-in robes and ensuite
- Bedroom two with ensuite, walk-in robe to bed two and three
- Grand polyurethane kitchen, 40mm Calcutta stone, built-in pantry
- Stainless 900mm Ilve appliances, soft close draws and doors
- Sound proof to bathrooms and kitchen, data outlets to all rooms
- Video intercom to bedrooms, perimeter alarm, under-stair storage
- Eight zone ducted air, double roller blinds, plantation shutters
- Instant wireless hot water, plantation shutters, LED downlights
- Porcelain tiles and carpet throughout, full acrylic render
- Feature cornices, 240mm feature skirtings, frameless showers