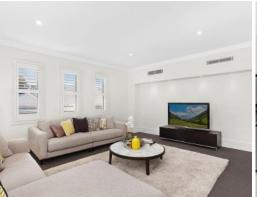

- Expansive master suite with double walk-in robes and ensuite
- Bedroom two with ensuite, walk-in robe to bed two and three
- Grand polyurethane kitchen, 40mm Calcutta stone, built-in pantry
- Stainless 900mm Ilve appliances, soft close draws and doors
- Sound proof to bathrooms and kitchen, data outlets to all rooms
- Video intercom to bedrooms, perimeter alarm, under-stair storage
- Eight zone ducted air, double roller blinds, plantation shutters
- Instant wireless hot water, plantation shutters, LED downlights
- Porcelain tiles and carpet throughout, full acrylic render
- Feature cornices, 240mm feature skirtings, frameless showers