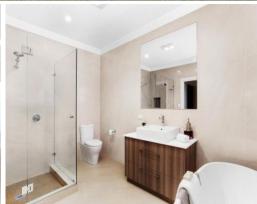

- Expansive master suite with double walk-in robes and ensuite
- Bedroom two with ensuite, walk-in robe to bed two and three
- Grand polyurethane kitchen, 40mm Calcutta stone, built-in pantry
- Stainless 900mm Ilve appliances, soft close draws and doors
- Sound proof to bathrooms and kitchen, data outlets to all rooms
- Video intercom to bedrooms, perimeter alarm, under-stair storage
- Eight zone ducted air, double roller blinds, plantation shutters
- Instant wireless hot water, plantation shutters, LED downlights
- Porcelain tiles and carpet throughout, full acrylic render
- Feature cornices, 240mm feature skirtings, frameless showers