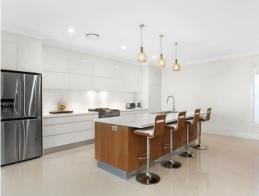

- Expansive master suite with double walk-in robes and ensuite
- Bedroom two with ensuite, walk-in robe to bed two and three
- Grand polyurethane kitchen, 40mm Calcutta stone, built-in pantry
- Stainless 900mm Ilve appliances, soft close draws and doors
- Sound proof to bathrooms and kitchen, data outlets to all rooms
- Video intercom to bedrooms, perimeter alarm, under-stair storage
- Eight zone ducted air, double roller blinds, plantation shutters
- Instant wireless hot water, plantation shutters, LED downlights
- Porcelain tiles and carpet throughout, full acrylic render
- Feature cornices, 240mm feature skirtings, frameless showers