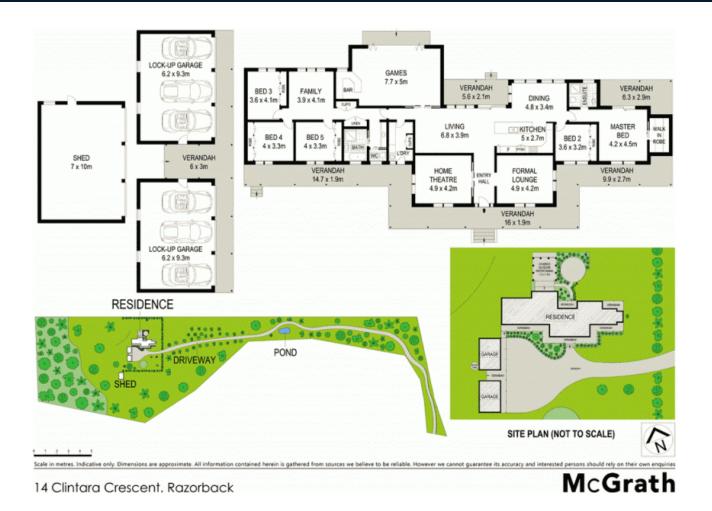

- Charming front and rear facades with ample verandah space
- Five bedrooms all with built-in storage
- Walk-in robe and chic ensuite to master bedroom
- Open plan kitchen with quality appliances
- Living and dining areas flow to outdoor entertaining areas
- Formal lounge room and home theatre, tallow wood timber flooring
- Large games room with bar and direct access to pavilion
- Large windows capture abundant sunlight and tranquil outlooks
- Substantial six car accommodation and large garden shed
- Secluded, low maintenance gardens set away from the road