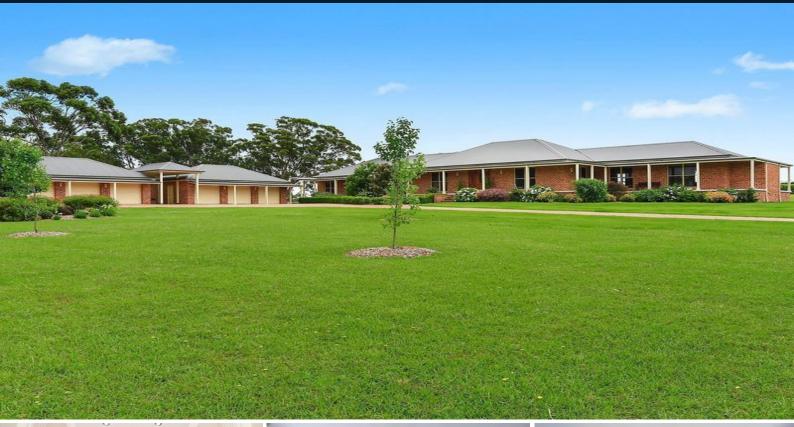

## Master built home on elevated 14 acre parcel

Set on a lush 14 acre parcel in a secluded, elevated position is this master built family home. With a north facing rear facade for year round entertaining. Custom designed and built offering a vision of exceptional contemporary living areas all on one level.

- Charming front and rear facades with ample verandah space
- Five bedrooms all with built-in storage
- Walk-in robe and chic ensuite to master bedroom
- Open plan kitchen with quality appliances
- Living and dining areas flow to outdoor entertaining areas
- Formal lounge room and home theatre, tallow wood timber flooring
- Large games room with bar and direct access to pavilion
- Large windows capture abundant sunlight and tranquil outlooks
- Substantial six car accommodation and large garden shed
- Secluded, low maintenance gardens set away from the road