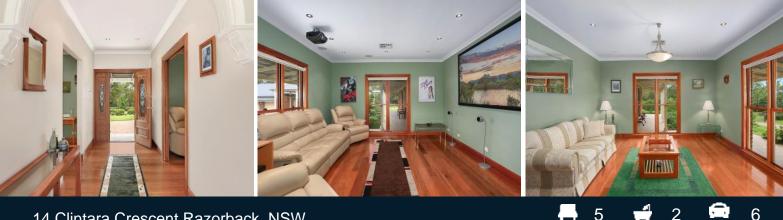

- Charming front and rear facades with ample verandah space
- Five bedrooms all with built-in storage
- Walk-in robe and chic ensuite to master bedroom
- Open plan kitchen with quality appliances
- Living and dining areas flow to outdoor entertaining areas
- Formal lounge room and home theatre, tallow wood timber flooring
- Large games room with bar and direct access to pavilion
- Large windows capture abundant sunlight and tranquil outlooks
- Substantial six car accommodation and large garden shed
- Secluded, low maintenance gardens set away from the road