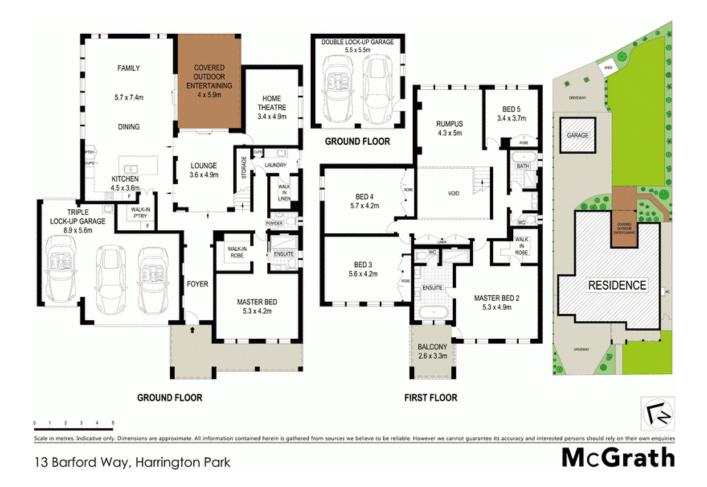

## Majestic family home on 1,076sqm

This impeccably appointed residence showcases designer finishes throughout with light filled living spaces and a superb architectural design. Set on 1,076sqm in an exclusive estate, this 55 square home blends opulence and grandeur with an uncompromising level of luxury.

- Architecturally designer home crafted to exacting standards
- Northeast facing facade maximises natural light throughout
- Gourmet stone kitchen, walk-in pantry and quality appliances
- Deluxe master with walk-in robe, private verandah and ensuite
- Second master ensuite and walk-in robe, oversized bedrooms
- Seamless open living flow to alfresco and sprawling yard
- Impressive theatre with built-in speakers, intercom, alarm
- Porcelain tiles to lower level, floor to ceiling tiles to wet areas
- Ducted air conditioning, ducted vacuum, plantation shutters
- Drive through triple garage, additional detached garage