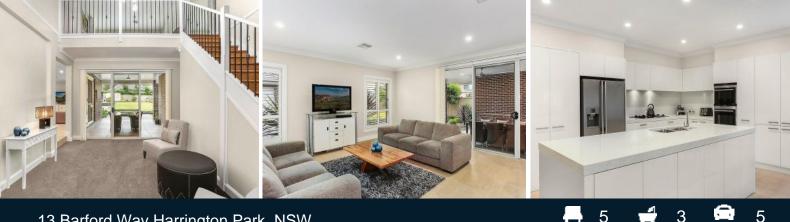

## 13 Barford Way Harrington Park, NSW

## Majestic family home on 1,076sqm

This impeccably appointed residence showcases designer finishes throughout with light filled living spaces and a superb architectural design. Set on 1,076sqm in an exclusive estate, this 55 square home blends opulence and grandeur with an uncompromising level of luxury.

- Architecturally designer home crafted to exacting standards
- Northeast facing facade maximises natural light throughout
- Gourmet stone kitchen, walk-in pantry and quality appliances
- Deluxe master with walk-in robe, private verandah and ensuite
- Second master ensuite and walk-in robe, oversized bedrooms
- Seamless open living flow to alfresco and sprawling yard
- Impressive theatre with built-in speakers, intercom, alarm
- Porcelain tiles to lower level, floor to ceiling tiles to wet areas
- Ducted air conditioning, ducted vacuum, plantation shutters
- Drive through triple garage, additional detached garage