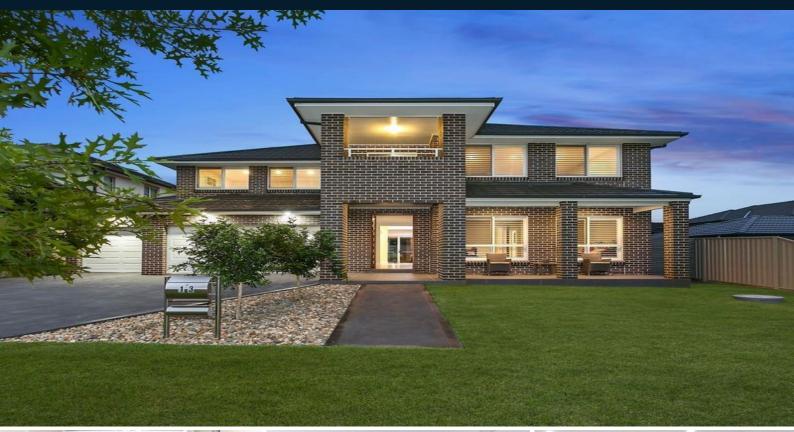

## 13 Barford Way Harrington Park, NSW

## Majestic family home on 1,076sqm

This impeccably appointed residence showcases designer finishes throughout with light filled living spaces and a superb architectural design. Set on 1,076sqm in an exclusive estate, this 55 square home blends opulence and grandeur with an uncompromising level of luxury.

- Architecturally designer home crafted to exacting standards
- Northeast facing facade maximises natural light throughout
- Gourmet stone kitchen, walk-in pantry and quality appliances
- Deluxe master with walk-in robe, private verandah and ensuite
- Second master ensuite and walk-in robe, oversized bedrooms
- Seamless open living flow to alfresco and sprawling yard
- Impressive theatre with built-in speakers, intercom, alarm
- Porcelain tiles to lower level, floor to ceiling tiles to wet areas
- Ducted air conditioning, ducted vacuum, plantation shutters
- Drive through triple garage, additional detached garage