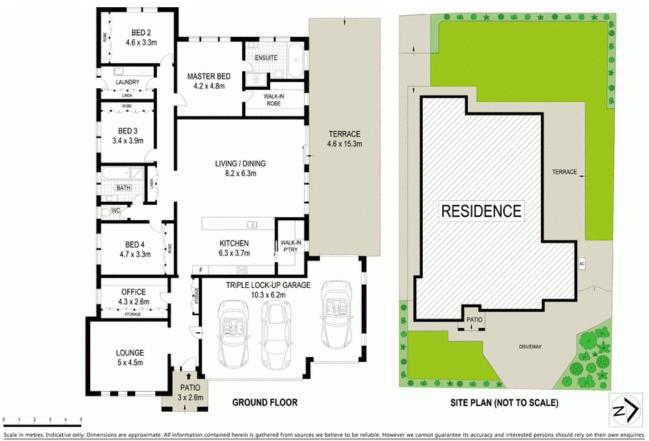

- Impeccable street presence with attractive facade
- Four grand bedrooms all with built-in robes
- Rear master bedroom with walk-in robe and spa ensuite
- Formal lounge room upon entry, wide hallway
- Central kitchen with quality appliances and walk-in pantry
- Integrated living/dining area flows to entertaining terrace
- Sun drenched private yard ideal for family gatherings
- Spacious automatic triple garage with drive through to one
- Ducted air conditioning, ducted vacuum and security
- Neutral colour tones and ample storage throughout