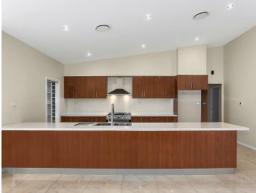

- Impeccable street presence with attractive facade
- Four grand bedrooms all with built-in robes
- Rear master bedroom with walk-in robe and spa ensuite
- Formal lounge room upon entry, wide hallway
- Central kitchen with quality appliances and walk-in pantry
- Integrated living/dining area flows to entertaining terrace
- Sun drenched private yard ideal for family gatherings
- Spacious automatic triple garage with drive through to one
- Ducted air conditioning, ducted vacuum and security
- Neutral colour tones and ample storage throughout