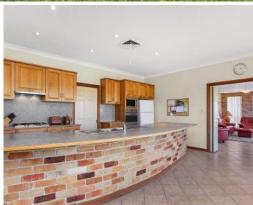

- Stylish living areas feature tiled floors and carpet throughout
- Premium finishes with separate in-law or teenage retreat
- Direct golf course access from your own backyard
- Entertaining deck that overlooks the pool, manicured grounds
- Custom kitchen equipped with top appliances, walk-in pantry
- Opulent bathrooms, generous bedrooms hosted over two floors  $% \left( 1\right) =\left( 1\right) \left( 1\right$
- Lavish master has a sleek ensuite, walk-in robe and balcony
- Pristine grounds spread over 1,530sqm, child-friendly lawn
  Air conditioned ample storage, double garage, guest parking
- Beautifully presented salt water pool with solar heating