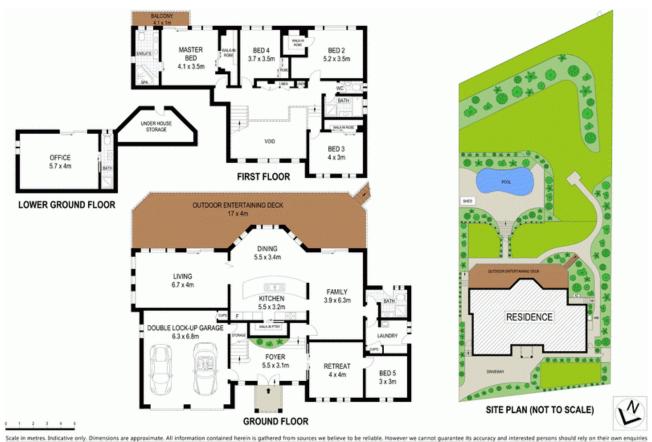

## 11 Calmar Close Glen Alpine, NSW

## Palatial home spanning over three levels

Masterfully designed and flawlessly constructed, this palatial home combines an expansive three storey layout with beautifully landscaped gardens to create an idyllic golfing lifestyle. This home takes in the wonderful views of the Championship Golf Course and the hills in the distance.

- Stylish living areas feature tiled floors and carpet throughout
- Premium finishes with separate in-law or teenage retreat
- Direct golf course access from your own backyard
- Entertaining deck that overlooks the pool, manicured grounds
- Custom kitchen equipped with top appliances, walk-in pantry
- Opulent bathrooms, generous bedrooms hosted over two floors  $% \left( 1\right) =\left( 1\right) \left( 1\right$
- Lavish master has a sleek ensuite, walk-in robe and balcony
- Pristine grounds spread over 1,530sqm, child-friendly lawn
  Air conditioned ample storage, double garage, guest parking
- Beautifully presented salt water pool with solar heating