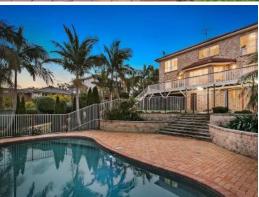

- Stylish living areas feature tiled floors and carpet throughout
- Premium finishes with separate in-law or teenage retreat
- Direct golf course access from your own backyard
- Entertaining deck that overlooks the pool, manicured grounds
- Custom kitchen equipped with top appliances, walk-in pantry
- Opulent bathrooms, generous bedrooms hosted over two floors  $% \left( 1\right) =\left( 1\right) \left( 1\right$
- Lavish master has a sleek ensuite, walk-in robe and balcony
- Pristine grounds spread over 1,530sqm, child-friendly lawn
  Air conditioned ample storage, double garage, guest parking
- Beautifully presented salt water pool with solar heating