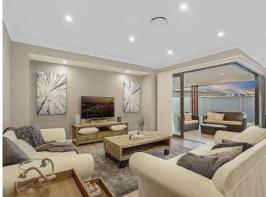

- Luxurious master with dual walk-in's and shower heads to ensuite
- Stunning kitchen with 60mm stone benchtops with waterfall ends
- Miele electric and speed oven, cooktop, range hood and dishwasher
- Polyurethane soft close cabinetry to kitchen with walk-in pantry
- Floor to ceiling porcelain tiles in wet areas, 20mm stone vanities
- Five zone Fujitsu ducted air conditioning, Dulux triple coat system
- 9ft ceilings, 2.34m high doors, feature cornices and skirtings
- LED downlights throughout, triple garage with internal access
- Impressive undercover alfresco, premium stacker sliding doors
- Double blinds to bedrooms, easycare gardens and spacious yard