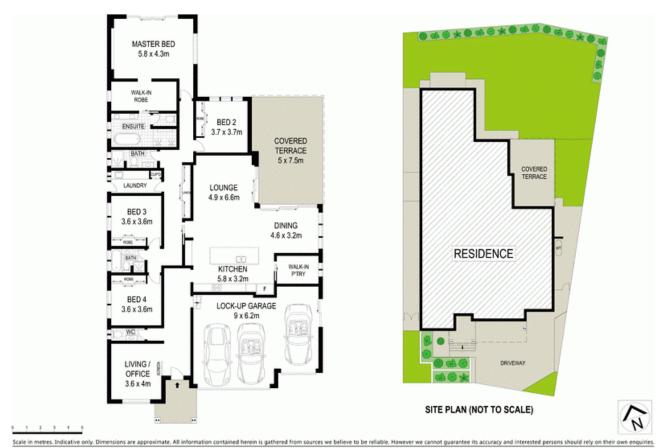

## 40 Doolan Crescent Harrington Park, NSW

## Proudly set on 811sqm

Proudly set on 811sqm this flawless northerly aspect family residence embodies free flowing interiors and an outdoor entertaining sanctuary. Defined by an appealing layout and crafted with contemporary fittings and fixtures.

- Luxurious master with dual walk-in's and shower heads to ensuite
- Stunning kitchen with 60mm stone benchtops with waterfall ends
- Miele electric and speed oven, cooktop, range hood and dishwasher
- Polyurethane soft close cabinetry to kitchen with walk-in pantry
- Floor to ceiling porcelain tiles in wet areas, 20mm stone vanities
- Five zone Fujitsu ducted air conditioning, Dulux triple coat system
- 9ft ceilings, 2.34m high doors, feature cornices and skirtings
- LED downlights throughout, triple garage with internal access
- Impressive undercover alfresco, premium stacker sliding doors
- Double blinds to bedrooms, easycare gardens and spacious yard