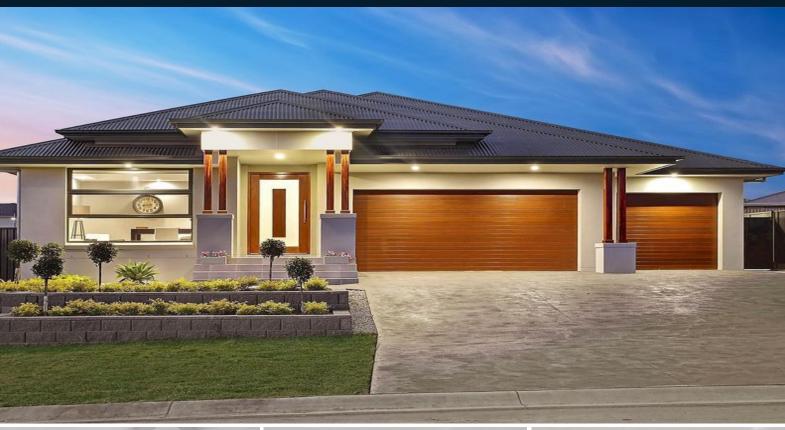

## 40 Doolan Crescent Harrington Park, NSW

## Proudly set on 811sqm

Proudly set on 811sqm this flawless northerly aspect family residence embodies free flowing interiors and an outdoor entertaining sanctuary. Defined by an appealing layout and crafted with contemporary fittings and fixtures.

- Luxurious master with dual walk-in's and shower heads to ensuite
- Stunning kitchen with 60mm stone benchtops with waterfall ends
- Miele electric and speed oven, cooktop, range hood and dishwasher
- Polyurethane soft close cabinetry to kitchen with walk-in pantry
- Floor to ceiling porcelain tiles in wet areas, 20mm stone vanities
- Five zone Fujitsu ducted air conditioning, Dulux triple coat system
- 9ft ceilings, 2.34m high doors, feature cornices and skirtings
- LED downlights throughout, triple garage with internal access
- Impressive undercover alfresco, premium stacker sliding doors
- Double blinds to bedrooms, easycare gardens and spacious yard