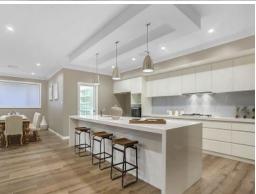

- Luxurious master with dual walk-in's and shower heads to ensuite
- Stunning kitchen with 60mm stone benchtops with waterfall ends
- Miele electric and speed oven, cooktop, range hood and dishwasher
- Polyurethane soft close cabinetry to kitchen with walk-in pantry
- Floor to ceiling porcelain tiles in wet areas, 20mm stone vanities
- Five zone Fujitsu ducted air conditioning, Dulux triple coat system
- 9ft ceilings, 2.34m high doors, feature cornices and skirtings
- LED downlights throughout, triple garage with internal access
- Impressive undercover alfresco, premium stacker sliding doors
- Double blinds to bedrooms, easycare gardens and spacious yard