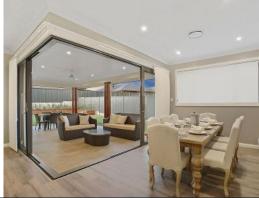

- Luxurious master with dual walk-in's and shower heads to ensuite
- Stunning kitchen with 60mm stone benchtops with waterfall ends
- Miele electric and speed oven, cooktop, range hood and dishwasher
- Polyurethane soft close cabinetry to kitchen with walk-in pantry
- Floor to ceiling porcelain tiles in wet areas, 20mm stone vanities
- Five zone Fujitsu ducted air conditioning, Dulux triple coat system
- 9ft ceilings, 2.34m high doors, feature cornices and skirtings
- LED downlights throughout, triple garage with internal access
- Impressive undercover alfresco, premium stacker sliding doors
- Double blinds to bedrooms, easycare gardens and spacious yard