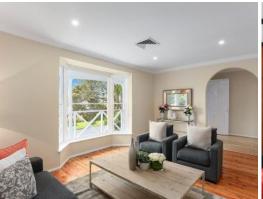

- Multiple living areas with an abundance of natural light
- New open plan kitchen with built-in storage
- Spacious dining and family area overlooks the beautiful backyard
- Quiet master features full ensuite and large built-in robe
- Ducted air conditioning and downlights throughout
- New modern bathrooms and beautiful bay windows
- Contemporary fittings and fixtures with a neutral colour palette
- Ample storage and fully fenced yard
- Lock-up garage with remote and side access
- Moments to schools, shops and transport