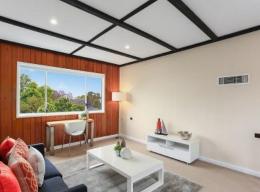

- Multiple living areas with an abundance of natural light
- New open plan kitchen with built-in storage
- Spacious dining and family area overlooks the beautiful backyard
- Quiet master features full ensuite and large built-in robe
- Ducted air conditioning and downlights throughout
- New modern bathrooms and beautiful bay windows
- Contemporary fittings and fixtures with a neutral colour palette
- Ample storage and fully fenced yard
- Lock-up garage with remote and side access
- Moments to schools, shops and transport