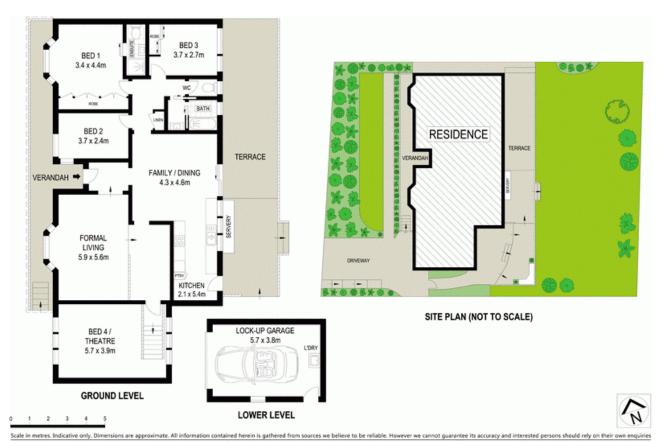

## Spacious family home

Neatly positioned on a quiet tree filled street, this spacious family home is newly renovated. Showcasing a contemporary open plan layout, light filled interiors, multiple living areas and private entertaining.

- Multiple living areas with an abundance of natural light
- New open plan kitchen with built-in storage
- Spacious dining and family area overlooks the beautiful backyard
- Quiet master features full ensuite and large built-in robe
- Ducted air conditioning and downlights throughout
- New modern bathrooms and beautiful bay windows
- Contemporary fittings and fixtures with a neutral colour palette
- Ample storage and fully fenced yard
- Lock-up garage with remote and side access
- Moments to schools, shops and transport