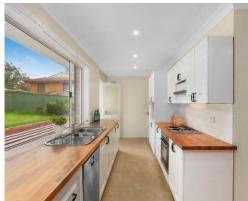

- Multiple living areas with an abundance of natural light
- New open plan kitchen with built-in storage
- Spacious dining and family area overlooks the beautiful backyard
- Quiet master features full ensuite and large built-in robe
- Ducted air conditioning and downlights throughout
- New modern bathrooms and beautiful bay windows
- Contemporary fittings and fixtures with a neutral colour palette
- Ample storage and fully fenced yard
- Lock-up garage with remote and side access
- Moments to schools, shops and transport