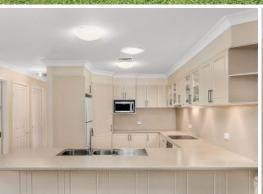

- Three bedrooms with mirrored built ins and ceiling fans
- Newly renovated kitchen with stainless steel appliances
- Formal lounge room upon entry
- Combined dining and living area adjoins kitchen
- Updated bathroom with plantation shutters
- Ducted air conditioning, neutral colour palette
- Semi in-ground swimming pool and fully fenced yard
- Covered entertaining area and large garden shed
- Single undercover car space with drive through access to the yard
- Within walking distance to primary and secondary schools