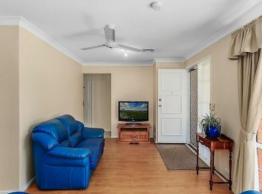

- Three bedrooms with mirrored built ins and ceiling fans
- Newly renovated kitchen with stainless steel appliances
- Formal lounge room upon entry
- Combined dining and living area adjoins kitchen
- Updated bathroom with plantation shutters
- Ducted air conditioning, neutral colour palette
- Semi in-ground swimming pool and fully fenced yard
- Covered entertaining area and large garden shed
- Single undercover car space with drive through access to the yard
- Within walking distance to primary and secondary schools