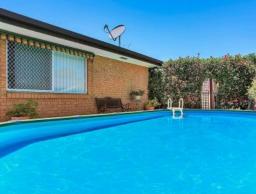

- Three bedrooms with mirrored built ins and ceiling fans
- Newly renovated kitchen with stainless steel appliances
- Formal lounge room upon entry
- Combined dining and living area adjoins kitchen
- Updated bathroom with plantation shutters
- Ducted air conditioning, neutral colour palette
- Semi in-ground swimming pool and fully fenced yard
- Covered entertaining area and large garden shed
- Single undercover car space with drive through access to the yard
- Within walking distance to primary and secondary schools