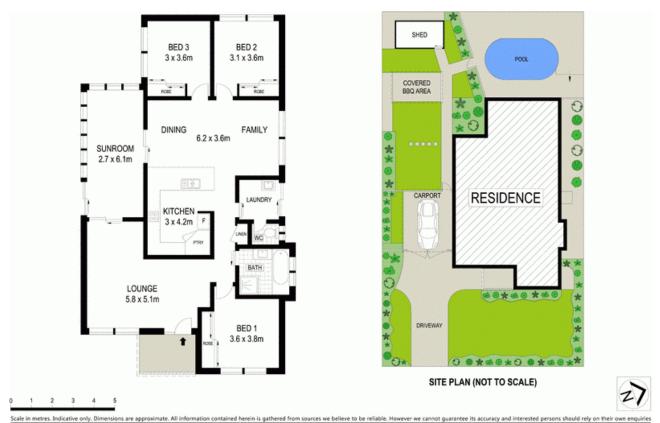

## 9 Waterworth Drive Narellan Vale, NSW

## An ideal home for first home buyers or investors

Located in the heart of Narellan Vale is this beautiful single level home. Boasting three bedrooms with mirrored robes to all. Updated kitchen and bathroom ensures this home is ideal for first home buyers, downsizers and investors

- Three bedrooms with mirrored built ins and ceiling fans
- Newly renovated kitchen with stainless steel appliances
- Formal lounge room upon entry
- Combined dining and living area adjoins kitchen
- Updated bathroom with plantation shutters
- Ducted air conditioning, neutral colour palette
- Semi in-ground swimming pool and fully fenced yard
- Covered entertaining area and large garden shed
- Single undercover car space with drive through access to the yard
- Within walking distance to primary and secondary schools