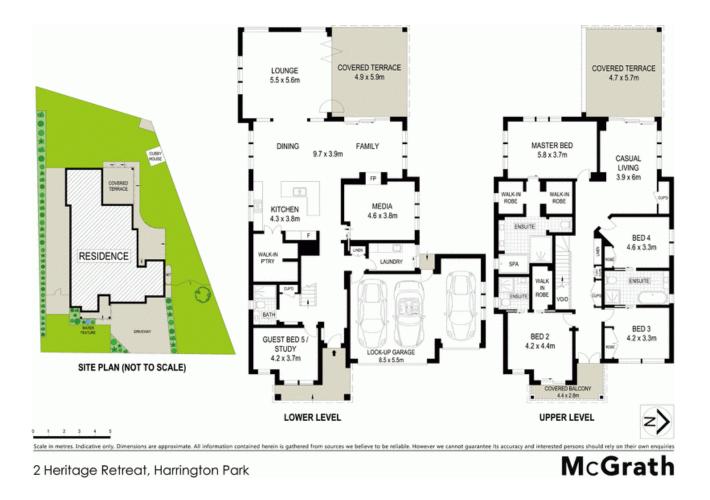

- Stunning kitchen with 40mm stone bench tops and waterfall edges
- Walk-in butler's pantry, soft closing draws, European appliances
- Expansive master suite with his and hers walk-in robe and ensuite
- Walk-in robe and ensuite to bed two, shared ensuite to bed 3 and 4
- Floor to ceiling tiles in all bathrooms, two gas hot water systems
- Ducted air and vacuum, seven zone alarm with all doors alarmed
- Downlights throughout, two-way fireplace to family and media
- Plantation shutters throughout, huge bi-fold doors to the alfresco
- Triple remote garage with internal and drive through access
- Two balconies both with spectacular district views