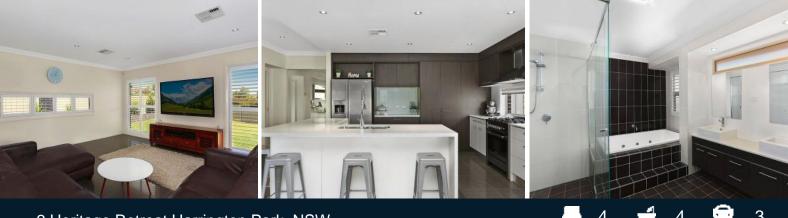

- Stunning kitchen with 40mm stone bench tops and waterfall edges
- Walk-in butler's pantry, soft closing draws, European appliances
- Expansive master suite with his and hers walk-in robe and ensuite
- Walk-in robe and ensuite to bed two, shared ensuite to bed 3 and 4
- Floor to ceiling tiles in all bathrooms, two gas hot water systems
- Ducted air and vacuum, seven zone alarm with all doors alarmed
- Downlights throughout, two-way fireplace to family and media
- Plantation shutters throughout, huge bi-fold doors to the alfresco
- Triple remote garage with internal and drive through access
- Two balconies both with spectacular district views