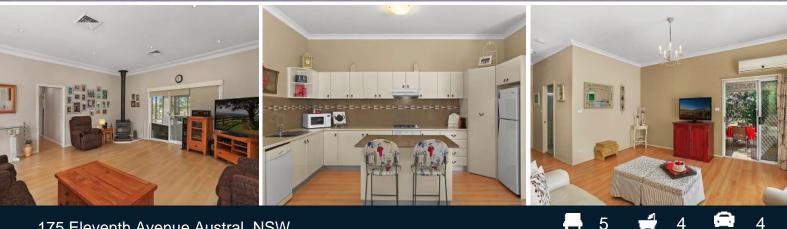

- Main home with three bedrooms, two bedrooms to second dwelling
- Immaculately presented kitchens, 600mm appliances to both homes
- Ducted air to main home and two split systems to second dwelling - Four bathrooms spread over both homes, 10ft ceiling throughout
- Large sunroom and two generous outdoor terraces
- LED downlights, ceiling fans to all bedrooms, double roller blinds
- In-ground fibreglass pool, alarms to both, 20,000L water tank
- Stunning fireplace to a large lounge, abundance of natural light
- Flowing floorplan with casual and formal living areas
- Three remote lock-up garage, two sheds with undercover storage