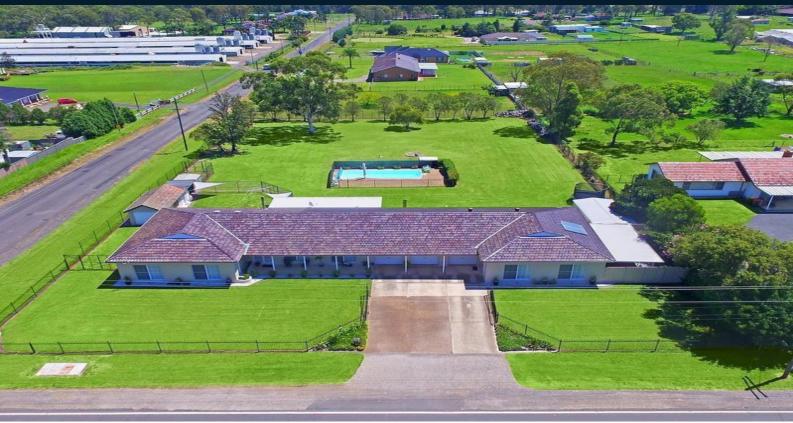

## One acre parcel with two homes, R2 low density residential

A unique opportunity to acquire a prime development site (STCA) on a vast one acre parcel with two stunning homes. Positioned in a prime location, this R2 low density residential offers endless opportunities.

- Main home with three bedrooms, two bedrooms to second dwelling
- Immaculately presented kitchens, 600mm appliances to both homes
- Ducted air to main home and two split systems to second dwelling - Four bathrooms spread over both homes, 10ft ceiling throughout
- Large sunroom and two generous outdoor terraces
- LED downlights, ceiling fans to all bedrooms, double roller blinds
- In-ground fibreglass pool, alarms to both, 20,000L water tank
- Stunning fireplace to a large lounge, abundance of natural light
- Flowing floorplan with casual and formal living areas
- Three remote lock-up garage, two sheds with undercover storage