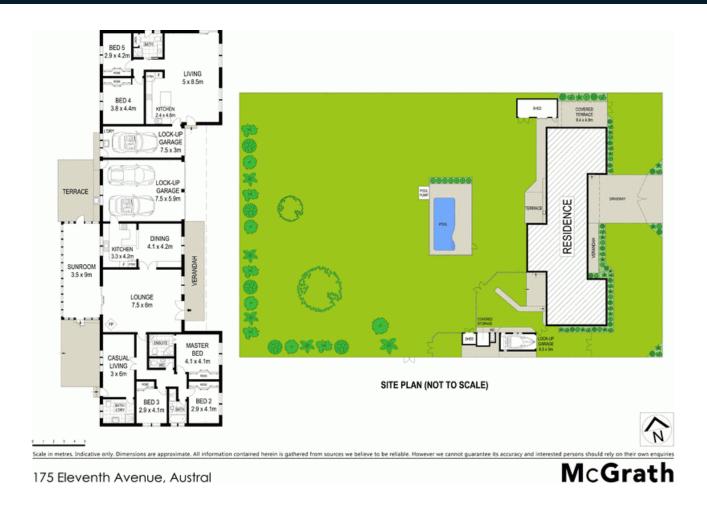

## One acre parcel with two homes, R2 low density residential

A unique opportunity to acquire a prime development site (STCA) on a vast one acre parcel with two stunning homes. Positioned in a prime location, this R2 low density residential offers endless opportunities.

- Main home with three bedrooms, two bedrooms to second dwelling
- Immaculately presented kitchens, 600mm appliances to both homes
- Ducted air to main home and two split systems to second dwelling - Four bathrooms spread over both homes, 10ft ceiling throughout
- Large sunroom and two generous outdoor terraces
- LED downlights, ceiling fans to all bedrooms, double roller blinds
- In-ground fibreglass pool, alarms to both, 20,000L water tank
- Stunning fireplace to a large lounge, abundance of natural light
- Flowing floorplan with casual and formal living areas
- Three remote lock-up garage, two sheds with undercover storage