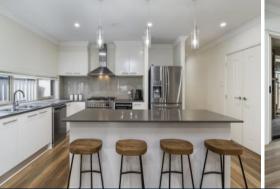

- Open plan kitchen, living and dining
- Impeccable presentation and quality fittings
- Generous modern kitchen with stone bench tops
- Well-proportioned pantry, dishwasher, gas cooktop
- Master bedroom with walk in robe and ensuite
- Ducted air conditioning, double remote garage plus carport
- Large stacker doors which lead to covered alfresco area with caf? blinds
- 5 Watt Solar for electricity
- Set upon 619m2 of land with easy care leveled lawns