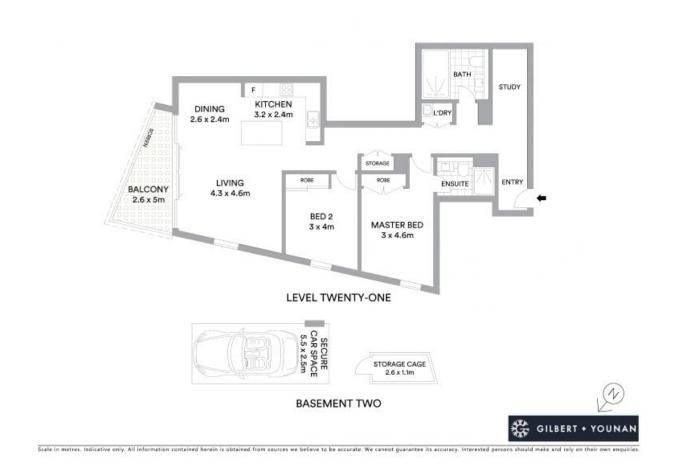

## 2104/100 Castlereagh Street Liverpool, NSW

## Prestigious living in the heart of Liverpool

Redefining urban living, this prestigious new residence offers a truly remarkable lifestyle with convenience in mind. Immaculately presented throughout, this 21st floor apartment accommodates a lifestyle of low maintenance comfort and ultra-convenience. It's positioned within a popular complex, footsteps from Liverpool's shopping centres, train station and parklands.

- Seamless lounge/dining area features contemporary finishes
- Easy flow though sliding glass stacker doors to good sized balcony with expansive views of Liverpool CBD
- Modern kitchen with premium appliances offers plenty of cabinet storage
- Two bedrooms with carpet flooring and built-in robes
- Sleekly appointed bathrooms and European style laundry
- Separate study and air conditioning
- Near Liverpool Plaza, Westfield Liverpool and Universities