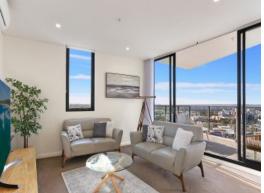

- Seamless lounge/dining area features contemporary finishes
- Easy flow though sliding glass stacker doors to good sized balcony with expansive views of Liverpool CBD
- Modern kitchen with premium appliances offers plenty of cabinet storage
- Two bedrooms with carpet flooring and built-in robes
- Sleekly appointed bathrooms and European style laundry
- Separate study and air conditioning
- Near Liverpool Plaza, Westfield Liverpool and Universities