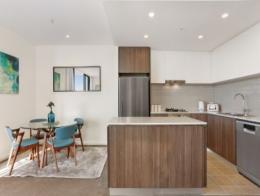

- Seamless lounge/dining area features contemporary finishes
- Easy flow though sliding glass stacker doors to good sized balcony with expansive views of Liverpool CBD
- Modern kitchen with premium appliances offers plenty of cabinet storage
- Two bedrooms with carpet flooring and built-in robes
- Sleekly appointed bathrooms and European style laundry
- Separate study and air conditioning
- Near Liverpool Plaza, Westfield Liverpool and Universities