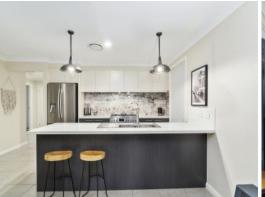

- Open plan kitchen, living and dining
- Impeccable presentation and quality fittings
- Generous modern kitchen with stone bench tops
- Well-proportioned pantry, dishwasher, gas cooktop
- Master bedroom with walk in robe and ensuite
- Remaining three bedrooms comfortable in size with built-ins
- Large stacker doors which lead to covered alfresco area
- Ducted air conditioning, double remote garage
- Set upon 375sqm of land with easy care levelled lawns
- Close proximity to schools, shopping, public transport and railway