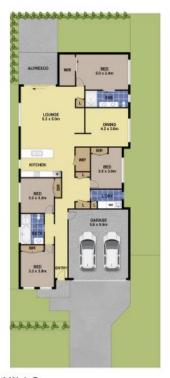

- Open plan kitchen, living and dining
- Impeccable presentation and quality fittings
- Generous modern kitchen with stone bench tops
- Well-proportioned pantry, dishwasher, gas cooktop
- Master bedroom with walk in robe and ensuite
- Remaining three bedrooms comfortable in size with built-ins
- Large stacker doors which lead to covered alfresco area
- Ducted air conditioning, double remote garage
- Set upon 375sqm of land with easy care levelled lawns
- Close proximity to schools, shopping, public transport and railway

## 17 ROCHESTER STREET, GREGORY HILLS

DISCLAIME

PLANS SHOWN ARE FOR MARKETING PURPOSES ONLY, ALL DIMENSIONS ARE APPROXIMATE AND NOT SCALE. THEY ARE SUBJECT TO ERRORS AND INACCURACIES AND NO LIABILITY WILL BE ACCEPTED. INTERESTED PARTIES SHOULD MAKE THEIR OWN ENQUIRES.