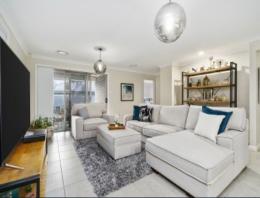

- Open plan kitchen, living and dining
- Impeccable presentation and quality fittings
- Generous modern kitchen with stone bench tops
- Well-proportioned pantry, dishwasher, gas cooktop
- Master bedroom with walk in robe and ensuite
- Remaining three bedrooms comfortable in size with built-ins
- Large stacker doors which lead to covered alfresco area
- Ducted air conditioning, double remote garage
- Set upon 375sqm of land with easy care levelled lawns
- Close proximity to schools, shopping, public transport and railway