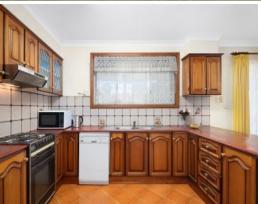

## Large 593sqm block

We are proud to present this beautiful family home. Four large bedrooms, large formal lounge/dining area Large timber kitchen with open plan dining area off the kitchen. A Prime location with easy access to transport, shopping and schools.

- 593 sqm fully fenced parcel
- Good size master bedroom with ensuite
- Large timber kitchen with multiple living & dining areas
- Featuring ceiling fans, 900 upright stove, dishwasher
- Well-appointed laundry with external access
- Veranda off living room for entertaining with full yard access
- 6.6kw solarhart system with 22 panels and window shutters
- Perfect for first home buyers and growing families
- Double garage with drive through access
- Walking distance to schools and bus stops