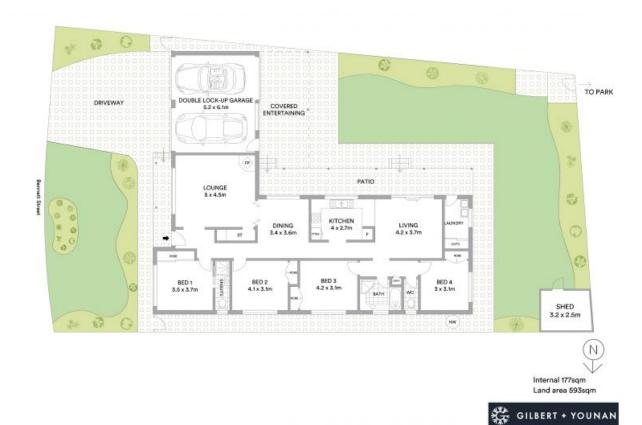

## Large 593sqm block

We are proud to present this beautiful family home. Four large bedrooms, large formal lounge/dining area Large timber kitchen with open plan dining area off the kitchen. A Prime location with easy access to transport, shopping and schools.

- 593 sqm fully fenced parcel
- Good size master bedroom with ensuite
- Large timber kitchen with multiple living & dining areas
- Featuring ceiling fans, 900 upright stove, dishwasher
- Well-appointed laundry with external access
- Veranda off living room for entertaining with full yard access
- 6.6kw solarhart system with 22 panels and window shutters
- Perfect for first home buyers and growing families
- Double garage with drive through access
- Walking distance to schools and bus stops