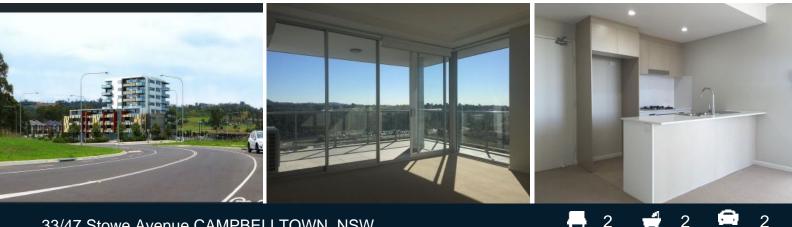

## 33/47 Stowe Avenue CAMPBELLTOWN, NSW

Spacious with bright interiors throughout, this residence will make you say yes as soon as you walk through the door. The kitchen itself has top of the range Bosch appliances with granite bench tops. Both bathrooms complement this superb design with loads of space. Speaking of which it also has a storage room or study nook, it's your choice.

- This apartment plenty of options to design your own layout.
- 2 generous size carpeted bedrooms with built in wardrobes
- Main bedroom with ensuite and walk in robe
- Separate study or ample storage room
- Superb stone bench kitchen with gas appliances and dishwasher
- Spectacular views on a roomy balcony
- Air conditioning and security intercom entr