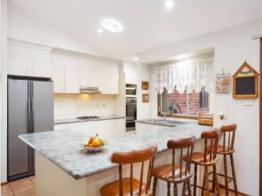

- Master bedroom with ensuite and walk-in wardrobe
- Four additional bedrooms all with built-in robes, extra power-points in all
- Kitchen with gas cooking and an abundance of bench and cupboard space
- Ducted air conditioning and down-lights throughout
- Large alfresco off backyard for entertaining with gas barbecue point
- Extra wide double drive through garage with internal access
- Walking distance to Currans Hill Park and Parkside Reserve