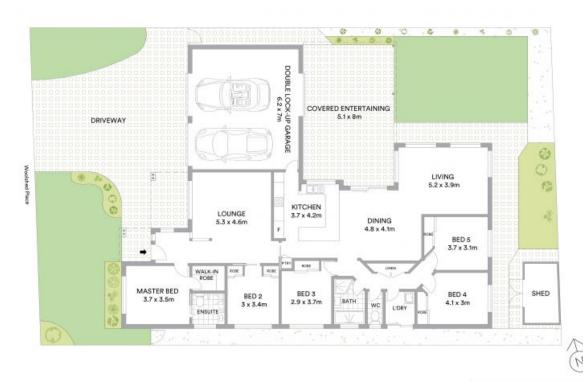

## 26 Woolshed Place Currans Hill, NSW

## One for the family

This meticulously maintained residence offers outstanding lifestyle options. Greeted by an attractive fa?ade, the easy flow floorplan extends effortlessly onto a vast yard perfect for entertaining and a growing family. Positioned on a large 544sqm block in a family friendly street within Currans Hill close to schools and shopping facilities.

- Master bedroom with ensuite and walk-in wardrobe
- Four additional bedrooms all with built-in robes, extra power-points in all
- Kitchen with gas cooking and an abundance of bench and cupboard space
- Ducted air conditioning and down-lights throughout
- Large alfresco off backyard for entertaining with gas barbecue point
- Extra wide double drive through garage with internal access
- Walking distance to Currans Hill Park and Parkside Reserve