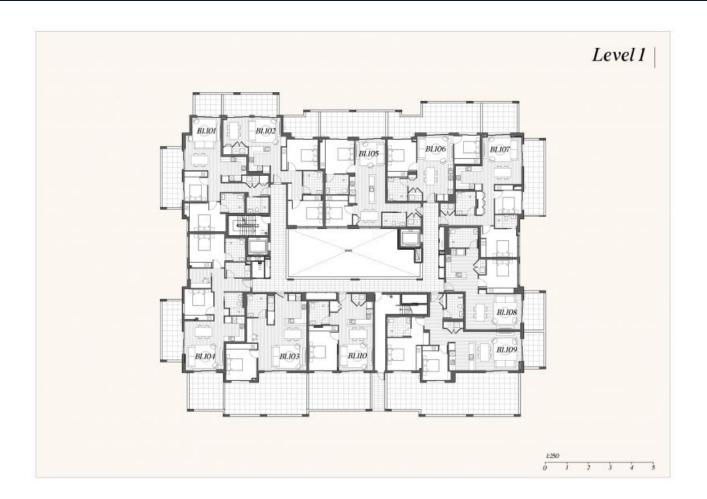

## Unrivalled Retirement Living in the heart of Camden

Camden Grove offers an idyllic retirement lifestyle for those wishing to remain active and outgoing, while enjoying the benefits of a dedicated seniors precinct. Offering 54 exquisitely designed over 55's apartments featuring spacious and stylish layouts with thoughtful inclusions at every turn. Your choice of living includes one or two bedroom apartments, that showcase generous master bedrooms, lavish bathrooms and a car space.

- Choice of living includes one or two bedroom apartments kitchen fitted with a European cook-top and oven stone bench tops and engineered timber flooring and energy efficient LED lighting
- Many have expansive private terraces that open out from the living areas and bedrooms
- Centrally located in the heart of Camden Village