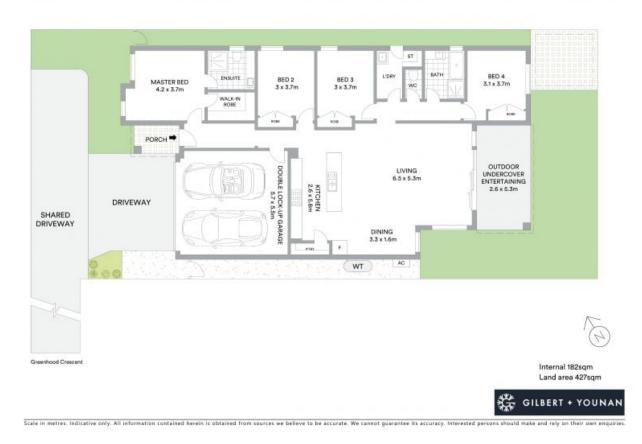

- Edgewater Home design showcases open single level layout
- Seamless indoor/outdoor flow through stacking sliding doors
- Covered terrace surrounded by level easy care lawns
- CaesarStone island kitchen featuring rangehood and gas cooktop
- Spacious bedrooms are appointed with built-in wardrobes
- Master complete with walk-in wardrobe and stone ensuite
- Stylish bathroom reveals separate bath/shower, separate w/c
- Ducted air conditioning, stainless appliances, alarm system
- Internal access to double lock-up garage, off street parking