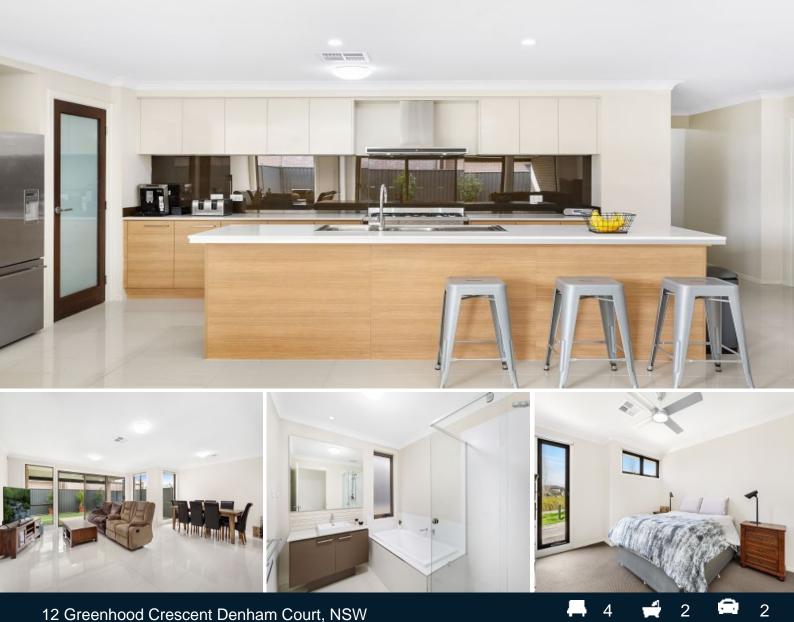

## TZ Greenhood Crescent Denham Court, NSW

## Contemporary 2016 built home for easycare lifestyle

Designed for a low maintenance lifestyle, this contemporary 2016 built home features a range of quality upgrades on a tidy east facing parcel. It's located within walking distance of the proposed new school in Willowdale, a stroll to dog parks and buses.

- Edgewater Home design showcases open single level layout
- Seamless indoor/outdoor flow through stacking sliding doors
- Covered terrace surrounded by level easy care lawns
- CaesarStone island kitchen featuring rangehood and gas cooktop
- Spacious bedrooms are appointed with built-in wardrobes
- Master complete with walk-in wardrobe and stone ensuite
- Stylish bathroom reveals separate bath/shower, separate w/c
- Ducted air conditioning, stainless appliances, alarm system
- Internal access to double lock-up garage, off street parking