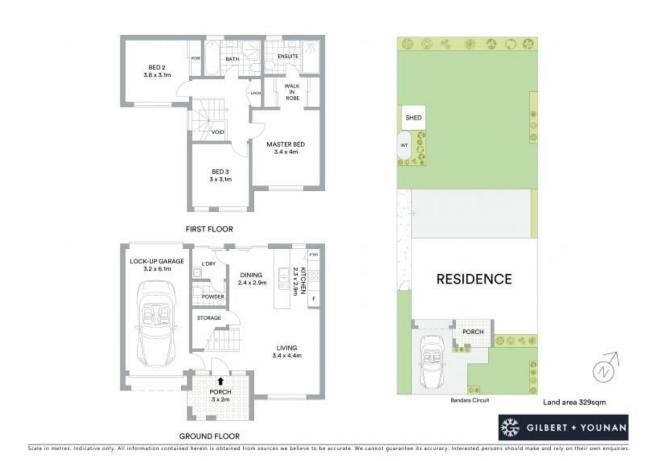

## **Prime Location**

This stunning three bedroom home is in a great location just a short drive to Spring Farm Town Centre & Camden local shopping precinct. Close proximity to schools and arterial roads to M5 Motorway. This modern open plan features lounge and dining adjacent to a sleek kitchen with stainless steel appliances & dishwasher. Perfect opportunity for a first home buyer or investor.

- Open plan living & dining
- Main bedroom with walk in robe & ensuite
- Additional two bedrooms with built-in robes
- Single garage with internal access
- Under stair storage
- Split system air conditioning
- Low maintenance back yard with plenty of space for entertaining