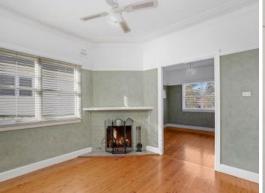

## Hidden Gem

Situated on the outskirts of Camden shopping precinct and a stone's throw to Camden Hospital is this gem of a home. You will appreciate this beauty the moment you lay your eyes on it.

Offering 2 great size bedrooms with built in wardrobes in both. It also includes high ceilings, fire place, timber floors throughout. Separate kitchen with living and dining areas. This home offers a third room which could be an office or sun room or something more imaginative. The backyard is fantastic in size and it also includes a detached single garage. The location of this home is second to none. Wide tree lined streets it offers plenty of appeal and character which is a rare find.

- 2 Spacious bedrooms with built ins
- Timber flooring throughout
- Split system air conditioning
- Fireplace ideal this time of the year
- Good size kitchen with plenty of space
- Separate living and dining areas
- $\ensuremath{\mathsf{Extra}}$  sunroom or something more to your lik