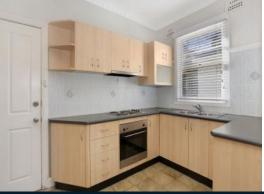

## Hidden Gem

Situated on the outskirts of Camden shopping precinct and a stone's throw to Camden Hospital is this gem of a home. You will appreciate this beauty the moment you lay your eyes on it.

Offering 2 great size bedrooms with built in wardrobes in both. It also includes high ceilings, fire place, timber floors throughout. Separate kitchen with living and dining areas. This home offers a third room which could be an office or sun room or something more imaginative. The backyard is fantastic in size and it also includes a detached single garage. The location of this home is second to none. Wide tree lined streets it offers plenty of appeal and character which is a rare find.

- 2 Spacious bedrooms with built ins
- Timber flooring throughout
- Split system air conditioning
- Fireplace ideal this time of the year
- Good size kitchen with plenty of space
- Separate living and dining areas
- $\ensuremath{\mathsf{Extra}}$  sunroom or something more to your lik