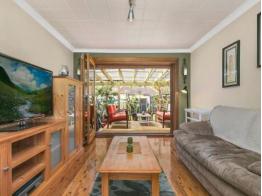

- Well presented interiors with timber floorboards
- Separate spacious lounge room, seamless flow to outdoors
- Tidy kitchen with stone benches, stainless appliances
- Adjoining dining space features double French doors
- Remodelled bathroom, neutral decor
- Three bedrooms, double sized master with built-in robe
- Expansive covered timber deck overlooks private yard
- Four vehicle carport plus single lock-up garage/workshop
- Scope for teenage retreat or guest accommodation