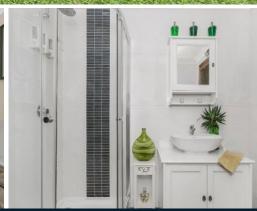

- Well presented interiors with timber floorboards
- Separate spacious lounge room, seamless flow to outdoors
- Tidy kitchen with stone benches, stainless appliances
- Adjoining dining space features double French doors
- Remodelled bathroom, neutral decor
- Three bedrooms, double sized master with built-in robe
- Expansive covered timber deck overlooks private yard
- Four vehicle carport plus single lock-up garage/workshop
- Scope for teenage retreat or guest accommodation