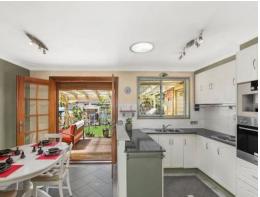

- Well presented interiors with timber floorboards
- Separate spacious lounge room, seamless flow to outdoors
- Tidy kitchen with stone benches, stainless appliances
- Adjoining dining space features double French doors
- Remodelled bathroom, neutral decor
- Three bedrooms, double sized master with built-in robe
- Expansive covered timber deck overlooks private yard
- Four vehicle carport plus single lock-up garage/workshop
- Scope for teenage retreat or guest accommodation