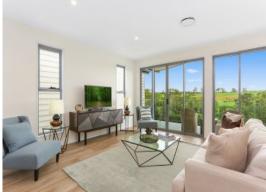

- Light filled lounge and living areas soaking in the rural views
- A designer kitchen, with premium stone benchtops and appliances
- Courtyard or balcony access from the main living area
- Generous master suite with walk-in robe and shower ensuite
- Combined open plan lounge and dining with neutral colours
- Interiors flow to private sunlit courtyard
- Ducted air conditioning and 24 hour emergency call system
- Interiors flow to private sunlit courtyard
- After hours secure gated entry and exquisite clubhouse