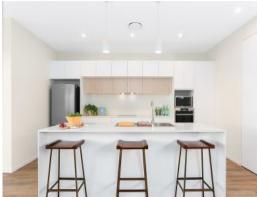

- Light filled lounge and living areas soaking in the rural views
- A designer kitchen, with premium stone benchtops and appliances
- Courtyard or balcony access from the main living area
- Generous master suite with walk-in robe and shower ensuite
- Combined open plan lounge and dining with neutral colours
- Interiors flow to private sunlit courtyard
- Ducted air conditioning and 24 hour emergency call system
- Interiors flow to private sunlit courtyard
- After hours secure gated entry and exquisite clubhouse