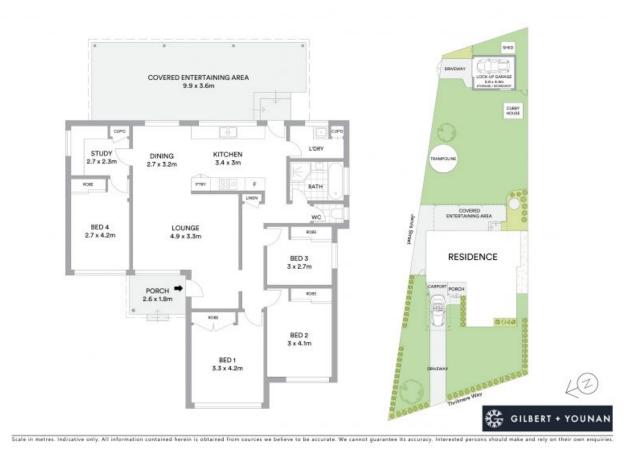

## 271 Thirlmere Way Thirlmere, NSW

## A Generous 746sqm Corner Block

This family home is situated on a generous 746sqm corner block with side access into the 1.5 car garage. Large spacious backyard with pergola area and carport at the front for undercover parking.

- Four bedrooms with built-in robes and ceiling fans
- Spacious lounge room and dining off kitchen
- Centrally located renovated kitchen with premium appliances
- Functional bathroom with separate toilet
- Separate study off fourth bedroom
- Internal laundry and ample storage throughout
- Large 746sqm corner block with access of side street to garage
- Undercover pergola for entertaining and carport at front
- Opportunity for granny flat STCA
- Walking distance to Thirlmere train station and shops