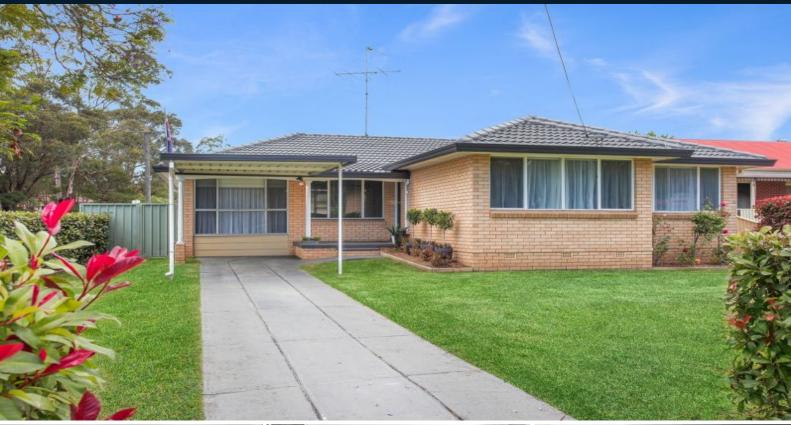

## A Generous 746sqm Corner Block

This family home is situated on a generous 746sqm corner block with side access into the 1.5 car garage. Large spacious backyard with pergola area and carport at the front for undercover parking.

- Four bedrooms with built-in robes and ceiling fans
- Spacious lounge room and dining off kitchen
- Centrally located renovated kitchen with premium appliances
- Functional bathroom with separate toilet
- Separate study off fourth bedroom
- Internal laundry and ample storage throughout
- Large 746sqm corner block with access of side street to garage
- Undercover pergola for entertaining and carport at front
- Opportunity for granny flat STCA
- Walking distance to Thirlmere train station and shops