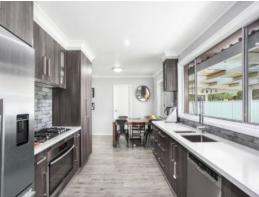

- Four bedrooms with built-in robes and ceiling fans
- Spacious lounge room and dining off kitchen
- Centrally located renovated kitchen with premium appliances
- Functional bathroom with separate toilet
- Separate study off fourth bedroom
- Internal laundry and ample storage throughout
- Large 746sqm corner block with access of side street to garage
- Undercover pergola for entertaining and carport at front
- Opportunity for granny flat STCA
- Walking distance to Thirlmere train station and shops