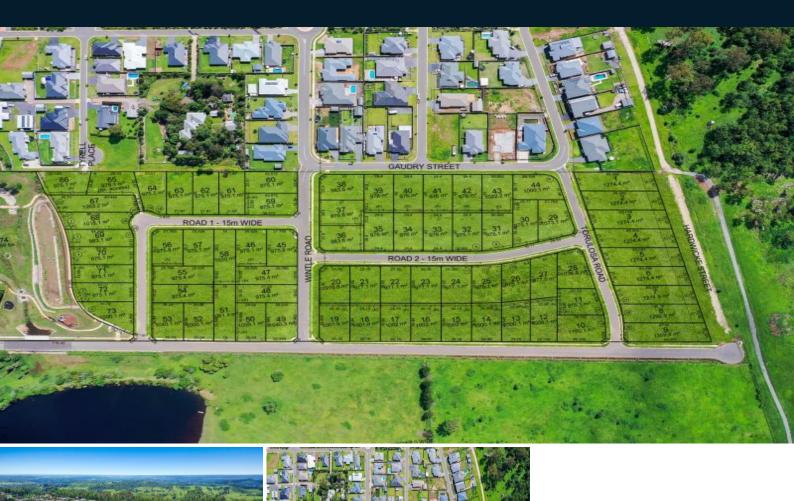

## Generous 975.8sqm Block

With the stunning Montpelier Grove Estate The Oaks now complete, Gilbert + Younan in conjunction with Exclusive Estate Agents are excited to offer a special opportunity to purchase in the final release of available land that is now registered.

- Ideally Positioned in the stunning Montpelier Grove Estate
- Supersized registered lots, ready to build your dream home
- Opportunity to subdivide and build two separate residence
- Offering town amenities including Town water and sewer