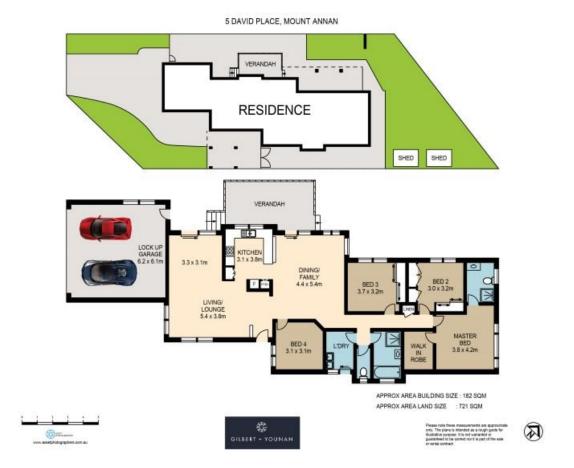

## Family home set on a generous block

Set on a large 721sqm block in a very quiet cul-de-sac is this much loved family home. Offering a spacious kitchen and meals area with formal and informal living spaces and dining area. The home flows from indoors to the outdoors with under cover entertaining area and a backyard completed with amazing lemon trees. Access to local shopping and schools makes this home an ideal choice for the growing family.

- Four spacious bedrooms, three with built-in robes
- Sun-soaked master bedroom features ensuite and walk-in robe
- Alarm system and split air conditioner
- Westinghouse wall oven, electric cooktop and rangehood
- Positioned on a 721sqm parcel of land
- Double garage, a great tiled under cover entertaining area with sunshades
- Ideally located close to schools, leisure centre, shopping centre