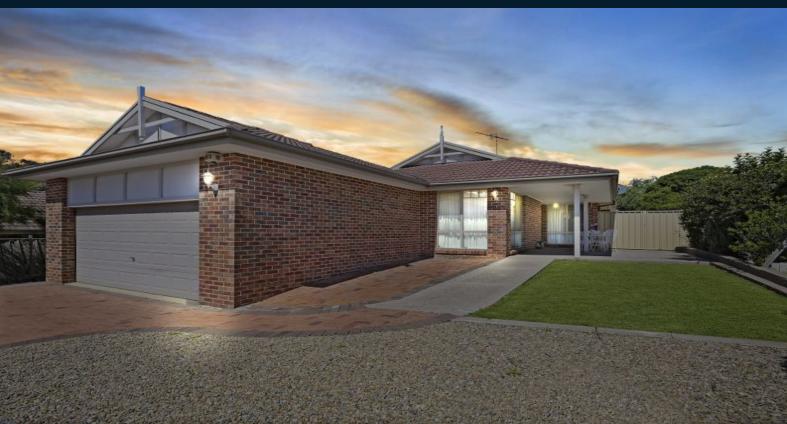

## Family home set on a generous block

Set on a large 721sqm block in a very quiet cul-de-sac is this much loved family home. Offering a spacious kitchen and meals area with formal and informal living spaces and dining area. The home flows from indoors to the outdoors with under cover entertaining area and a backyard completed with amazing lemon trees. Access to local shopping and schools makes this home an ideal choice for the growing family.

- Four spacious bedrooms, three with built-in robes
- Sun-soaked master bedroom features ensuite and walk-in robe
- Alarm system and split air conditioner
- Westinghouse wall oven, electric cooktop and rangehood
- Positioned on a 721sqm parcel of land
- Double garage, a great tiled under cover entertaining area with sunshades
- Ideally located close to schools, leisure centre, shopping centre