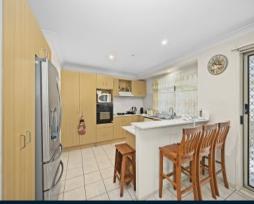

- Four spacious bedrooms, three with built-in robes
- Sun-soaked master bedroom features ensuite and walk-in robe
- Alarm system and split air conditioner
- Westinghouse wall oven, electric cooktop and rangehood
- Positioned on a 721sqm parcel of land
- Double garage, a great tiled under cover entertaining area with sunshades
- Ideally located close to schools, leisure centre, shopping centre