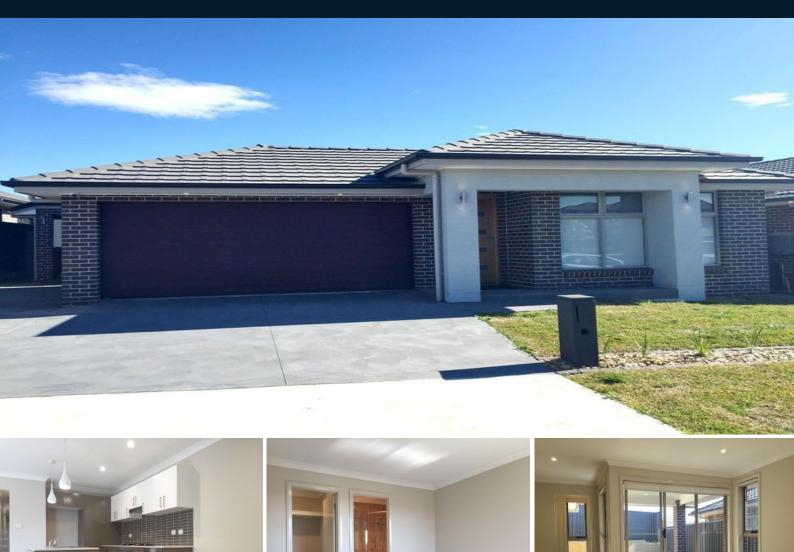

## Great location

Great location and close to transport, school and Oran Park Town Centre, this 4 bedroom home offers spacious open plan living and dining areas which flow through to the alfresco area and backyard. Separate lounge room located at the front of the home, ideal for a kids retreat area. All bedrooms are spacious and have built in robes. The kitchen is of quality grade finish and both bathrooms are of neutral colour. Located only minutes away from Oran Park Public School, shops and transport, this home has everything you need. Features include:

- 4 Great size bedrooms with built in wardrobes
- Main Bedroom with ensuite and walk in robe
- Sleek kitchen with gas cooking and stainless steel appliances
- Separate living and dining areas flowing through to the outdoor area
- Stylish and elegant bathrooms
- Gorgeous alfresco area and back yard ideal for entertaining
- Security Alarm and Ducted air conditioning in time for summer