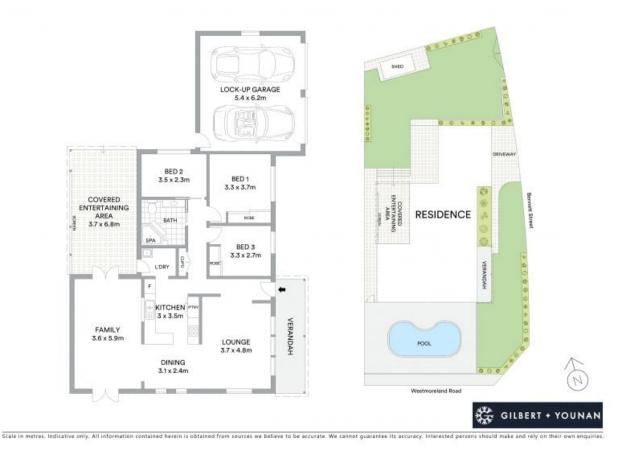

## Opportunity, not to be missed

This immaculately presented three bedroom home Is positioned well on a 635sqm corner block with fantastic backyard and side access. Ideal for first home owners, downsizers and investors alike will enjoy outstanding lifestyle options with a beautiful pool and a backyard that has plenty of room for the kids or potential for a granny flat STCA.

- Generous 635sqm fully fenced parcel
- Three comfortable bedrooms, two with built-in robes
- Spacious kitchen with ample storage space
- Multiple living areas include lounge, dining and living room
- Split system air conditioning and slow combustion fireplace
- Large pergola for entertaining adjoining an expansive backyard
- Featuring ceiling fans, alarm and dishwasher
- Double garage, garden shed and storage area
- Walking distance to schools and bus stops