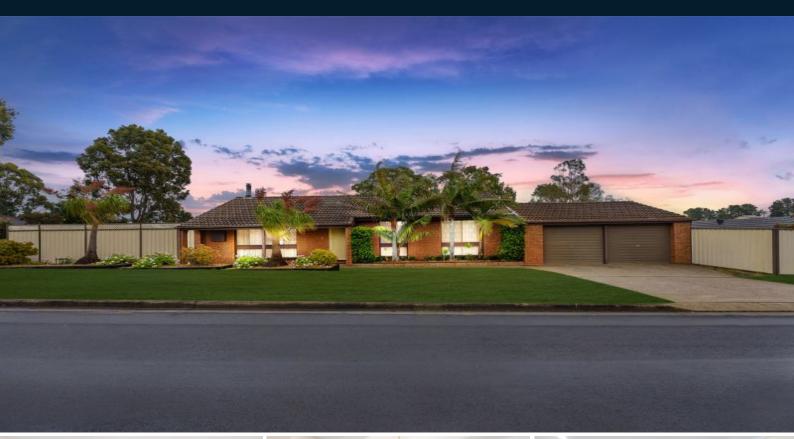

## 56 Westmoreland Road Minto, NSW

## Opportunity, not to be missed

This immaculately presented three bedroom home Is positioned well on a 635sqm corner block with fantastic backyard and side access. Ideal for first home owners, downsizers and investors alike will enjoy outstanding lifestyle options with a beautiful pool and a backyard that has plenty of room for the kids or potential for a granny flat STCA.

- Generous 635sqm fully fenced parcel
- Three comfortable bedrooms, two with built-in robes
- Spacious kitchen with ample storage space
- Multiple living areas include lounge, dining and living room
- Split system air conditioning and slow combustion fireplace
- Large pergola for entertaining adjoining an expansive backyard
- Featuring ceiling fans, alarm and dishwasher
- Double garage, garden shed and storage area
- Walking distance to schools and bus stops