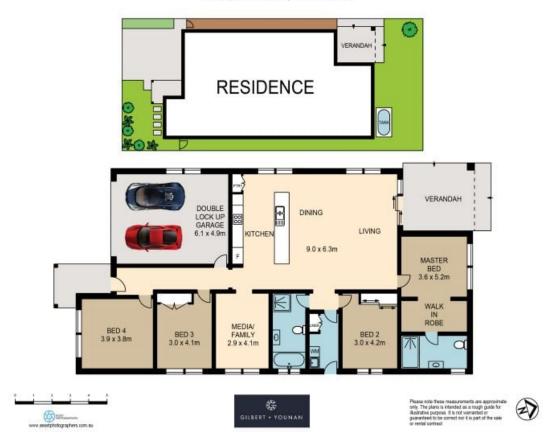

- ? Four good size carpeted bedrooms, three with built-in wardrobes
- ? Superb kitchen with island benchtop with dishwasher and gas cooktop
- ? Split system air conditioning and temperature-controlled unit
- ? Large tiled living and dining areas
- ? Separate media/office or kids' playroom room
- ? Alfresco and backyard ideal for entertaining
- ? Great size remote 1.5 car garage
- ? Close proximity to parks, shops and Spring Farm Public School
- ? Only moments away from main arterial roads and Narellan Town Centre