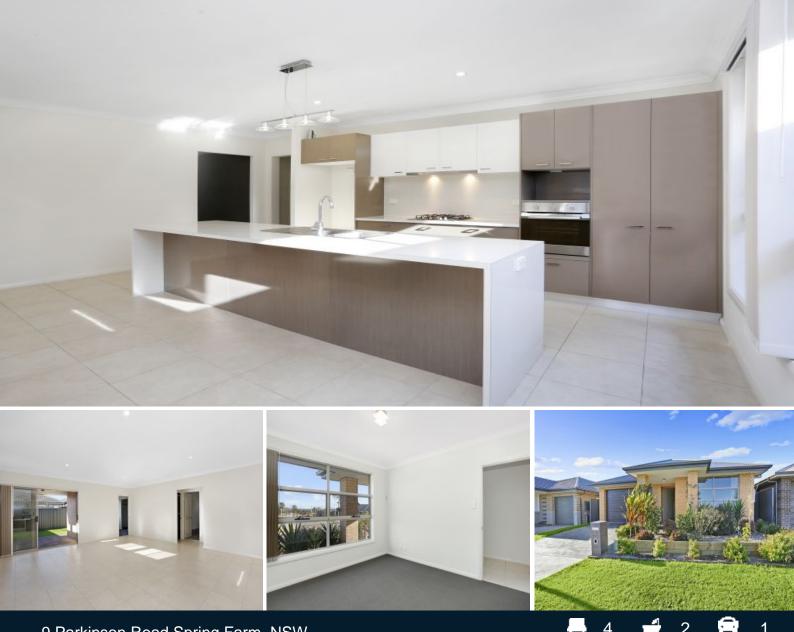

## 9 Parkinson Road Spring Farm, NSW

Family Home ideal for first home buyers, investors and downsizers

Located in the new estate of Spring Farm East Village is this spacious four bedroom home. A good size open living floor plan with quality appliances this low maintenance home is ideal for first home buyers, investors and downsizers.

- ? Four good size carpeted bedrooms, three with built-in wardrobes
- ? Superb kitchen with island benchtop with dishwasher and gas cooktop
- ? Split system air conditioning and temperature-controlled unit
- ? Large tiled living and dining areas
- ? Separate media/office or kids' playroom room
- ? Alfresco and backyard ideal for entertaining
- ? Great size remote 1.5 car garage
- ? Close proximity to parks, shops and Spring Farm Public School
- ? Only moments away from main arterial roads and Narellan Town Centre