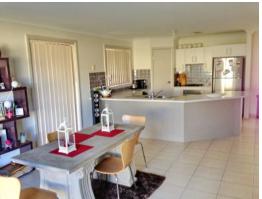

## Perfect location, walk to shops and transport

Great designed home for lease. This home has style galore which offers 4 large bedrooms, 3 with built-ins plus the main offers an ensuite & walk-in robe. Large centrally located kitchen with dishwasher. Lounge room at the front of the home and separate open plan family and dining area off kitchen at the rear. Upstairs rumpus room which is great for the kids to have their own space. Large main bathroom with corner bath. Ducted air conditioning, paved outdoor entertaining area and a double garage with auto door. Bus at the door and walk to shopping centre and restaurants, leisure centre and close proximity to several schools.