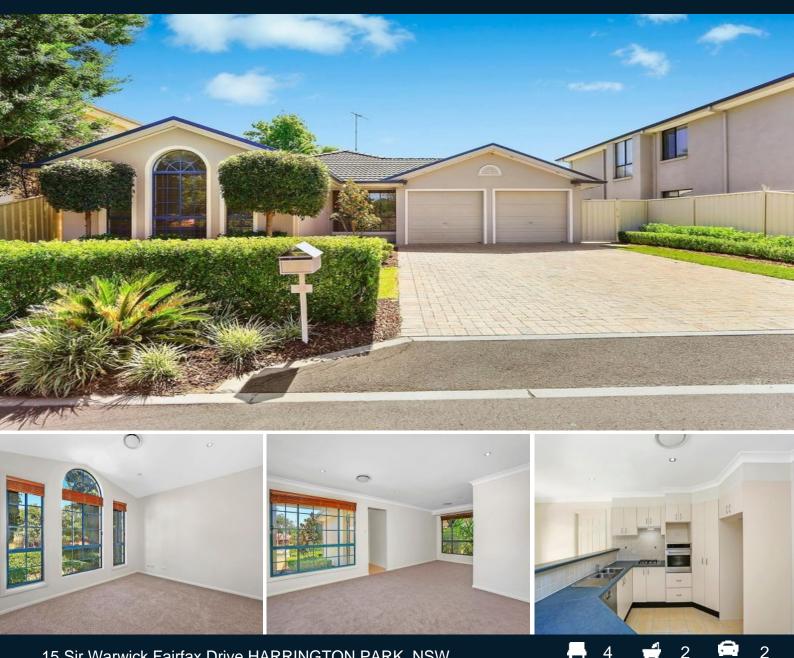

## 15 Sir Warwick Fairfax Drive HARRINGTON PARK, NSW

## Move in before Christmas

Nestled in one of the most sought-after streets in the estate, is this elegantly and beautifully presented family home. Offering superb variety of living spaces flowing through outdoors ensures this home is ideal for any family to enjoy. Short walk to public school, day-care centre and shopping centre.

- Spacious four bedrooms with carpet to all bedrooms
- Master bed with ensuite to main and walk-in wardrobe
- Open plan kitchen, stainless steel appliances and Bosch dishwasher
- Formal lounge and dining with separate meals and TV room
- Ducted air conditioning, gas heater outlets and gas cooktop
- Timber venetians to master, formal lounge and dining
- Double garage, driveway is private access for residents only