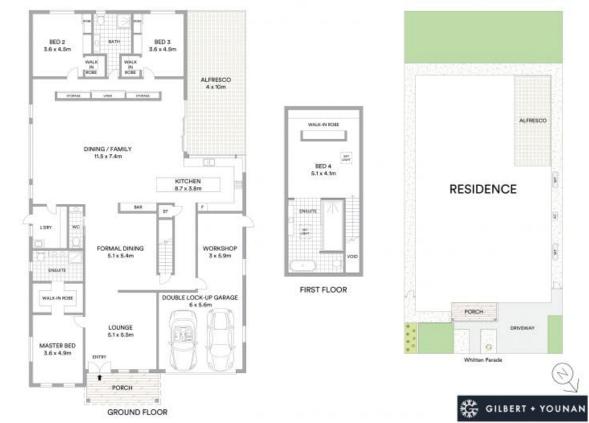

## 49 Whitten Parade Harrington Park, NSW

## The opportunity to own a custom-built home in a premium location

This grand home offers a unique opportunity with two master bedrooms for the larger family and must not be missed. Open plan living with soaring ceiling complement the flow from meals and family area to formal lounge and dining areas. This home is positioned within the prestigious Harrington Grove Estate. Set over an impressive 702sqm land, with 43 squares of internal space and multiple living areas.

- Four oversized bedrooms all with walk-in robes
- Two master bedrooms with ensuite and walk-in robes
- Expansive kitchen featuring stone benchtops, quality appliances and gas cooking
- Open plan living with soaring ceiling complements the flow from meals and family  $% \left( 1\right) =\left( 1\right) \left( 1\right) +\left( 1\right) \left( 1\right) \left( 1\right) +\left( 1\right) \left( 1\right) \left($
- Custom features like three metre ceilings