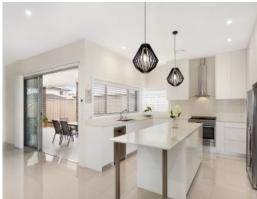

- Four oversized bedrooms all with walk-in robes
- Two master bedrooms with ensuite and walk-in robes
- Expansive kitchen featuring stone benchtops, quality appliances and gas cooking
- Open plan living with soaring ceiling complements the flow from meals and family  $% \left( 1\right) =\left( 1\right) \left( 1\right) +\left( 1\right) \left( 1\right) \left( 1\right) +\left( 1\right) \left( 1\right) \left($
- Custom features like three metre ceilings