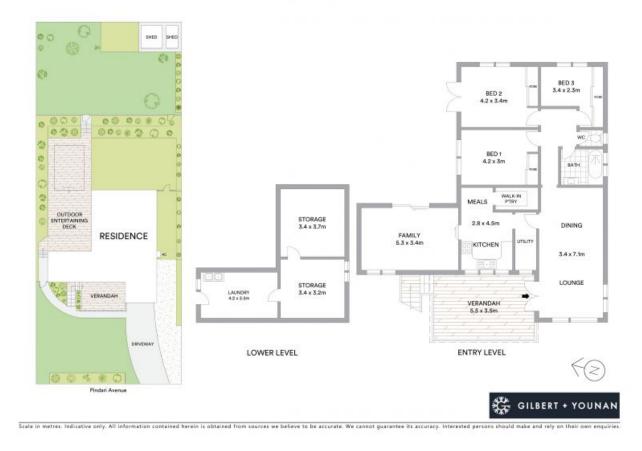

- Three bedroom home with garage under and ample living space
- Large 835sqm approx. regular shaped allotment
- Wonderful rural views from the front of the home
- Entertainers' deck and spacious rear garden
- Walk to Camden's vibrant village lifestyle
- Easy access to public transport, Camden bypass and M5
- Easy stroll to Macarthur Park
- Granny flat potential STCA
- Ideal property to renovate and add value
- Sale by Auction 10% deposit and 42 day settlement