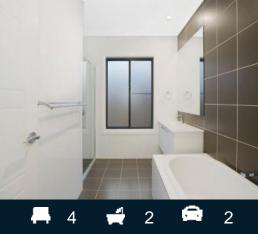

Four great sized bedrooms Master bedroom featuring ensuite and walk in wardrobe Separate theatre room Built ins to all other bedrooms Large main bathroom Stylish kitchen with island benchtop Stainless steel appliances plus dishwasher Ducted air conditioning Screen doors opening onto the covered alfresc