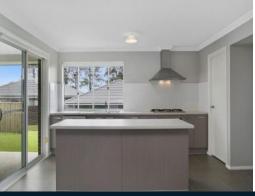

Four great sized bedrooms Master bedroom featuring ensuite and walk in wardrobe Separate theatre room Built ins to all other bedrooms Large main bathroom Stylish kitchen with island benchtop Stainless steel appliances plus dishwasher Ducted air conditioning Screen doors opening onto the covered alfresc