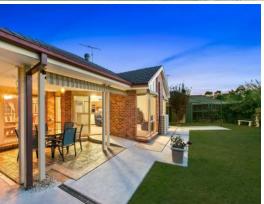

Boasting formal living and dining areas, this residence freely flows through to a large open plan gourmet kitchen with additional living and dining areas. All four bedrooms have built in wardrobes while the main has an ensuite. There is ducted air conditioning throughout the home, while outside there is a large outdoor covered pergola area and spacious backyard which is ideal for entertaining.