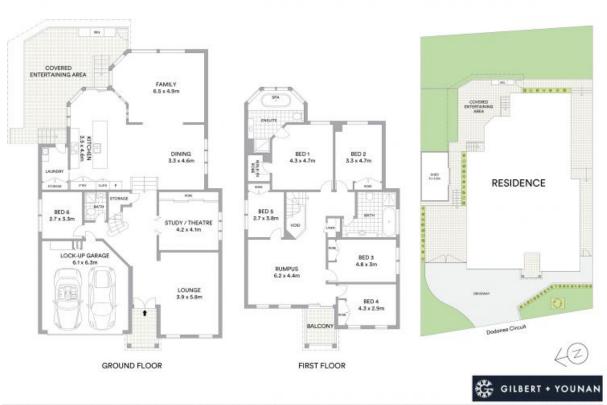

## 62 Dodonea Circuit Mount Annan, NSW

## A grand home in the tranquil Garden Gates Estate of Mount Annan

Defined by its oversized layout, contemporary finishes and quality inclusions, this family home is an exquisite haven for modern family living. The home enjoys its location in one of the most tranquil and sought-after streets in the Garden Gates Estate and opposite a reserve. Set on a commanding 648sqm block with balconies and views of the reserve. Located close to schools, transport, shopping and the beautiful Botanic Gardens.

- Fresh neutral interiors further enhanced with high ceilings
- Choose between a selection of living and gathering spaces
- Seamless outdoor flow to the undercover entertaining space
- Five upper level bedrooms plus a downstairs guest bedroom and bathroom
- Separate theatre room or study, ample storage throughout
- Garden shed with power and storage
- Easy access to M5 Motorway, shopping and  $\ensuremath{\text{sc}}$