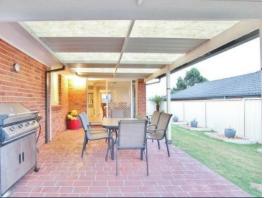

## Move in before Christmas!

 $^{\star\star}$  We do not accept 1FORM applications, please ensure your application is done online through T-APP  $^{\star\star}$ 

Located in a quiet cul-de-sac is this well presented family home with four bedrooms containing built in robes and ensuite to main bedroom. Galley style kitchen with dishwasher, lounge, dining and family rooms. The outdoor entertaining area and good sized backyard are perfect for family entertaining. Ducted air conditioning and internal access to double garage.

- Four bedrooms with built in robes
- Ensuite to main bedroom
- Galley style kitchen with stainless steel appliances
- Lounge, dining and family rooms
- Large outdoor entertaining area
- Ducted air conditioning
- Double lock up garage with auto door to one
- Large backyard