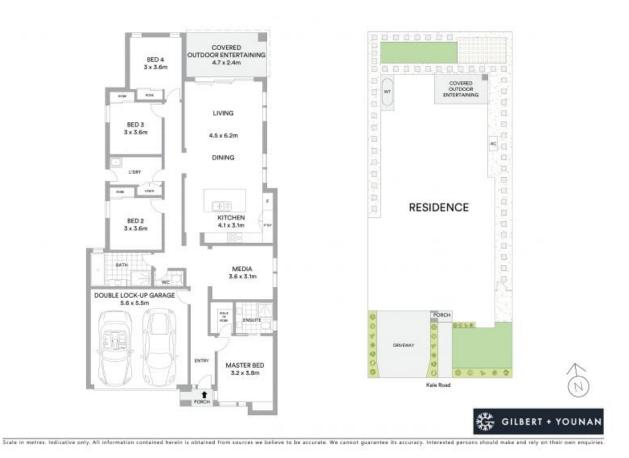

## 41 Kale Road Spring Farm, NSW

## A fantastic contemporary home with Lifestyle & Location

This single level contemporary home ensures stylish family living over a 375sqm parcel of land. Located in the "Riverside Estate" of Spring Farm a popular enclave with close proximity to Camden and Elderslie. Walking distance to Spring Farm Shopping Centre and just minutes to schools, parks and walking tracks.

- Open plan kitchen with CaesarStone benchtops and quality appliances
- Dishwasher, microwave, 900mm cooker and rangehood
- Master bedroom with ensuite and walk-in robe
- Modern main bathroom and separate w/c
- Living room and meals area, separate media room
- Undercover entertaining area overlooking low maintenance yard
- Ducted air conditioning, alarm system and LED downlights
- Remote double car garage door with internal access, solar panels