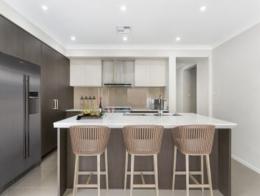

- Open plan kitchen with CaesarStone benchtops and quality appliances
- Dishwasher, microwave, 900mm cooker and rangehood
- Master bedroom with ensuite and walk-in robe
- Modern main bathroom and separate w/c
- Living room and meals area, separate media room
- Undercover entertaining area overlooking low maintenance yard
- Ducted air conditioning, alarm system and LED downlights
- Remote double car garage door with internal access, solar panels