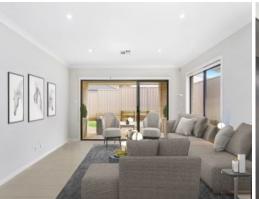

- Open plan kitchen with CaesarStone benchtops and quality appliances
- Dishwasher, microwave, 900mm cooker and rangehood
- Master bedroom with ensuite and walk-in robe
- Modern main bathroom and separate w/c
- Living room and meals area, separate media room
- Undercover entertaining area overlooking low maintenance yard
- Ducted air conditioning, alarm system and LED downlights
- Remote double car garage door with internal access, solar panels