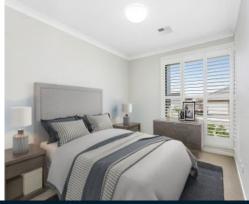

- Open plan kitchen with CaesarStone benchtops and quality appliances
- Dishwasher, microwave, 900mm cooker and rangehood
- Master bedroom with ensuite and walk-in robe
- Modern main bathroom and separate w/c
- Living room and meals area, separate media room
- Undercover entertaining area overlooking low maintenance yard
- Ducted air conditioning, alarm system and LED downlights
- Remote double car garage door with internal access, solar panels