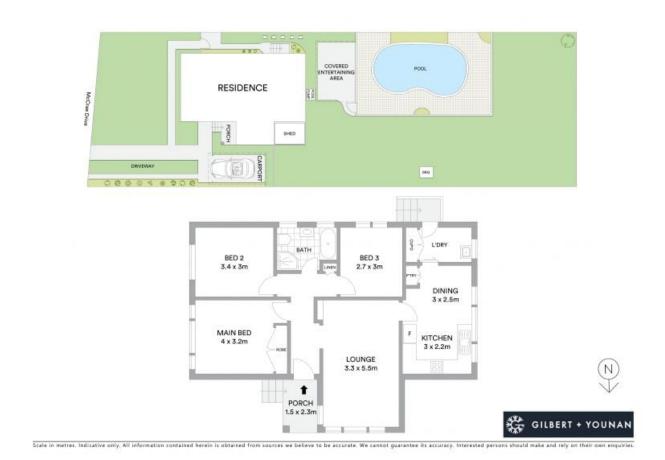

## An expansive 752sqm block

Holding endless potential, this original family home is perfect for investors or anyone looking to capitalise on a convenient location. Set on an expansive 752sqm block, in a family friendly location.

- Sparkling in-ground swimming pool
- Side carport with a long driveway, perfect for vehicles, boats, or caravans
- Eat-in kitchen with access to the laundry
- Central location, easy access to Camden or Picton
- Large pergola area, perfect for entertaining
- Kitchen with electric stove and laminate benchtops
- Community orientated neighbourhood in a convenient position
- Private backyard, secure and child-friendly
- An ideal first home and astute investors