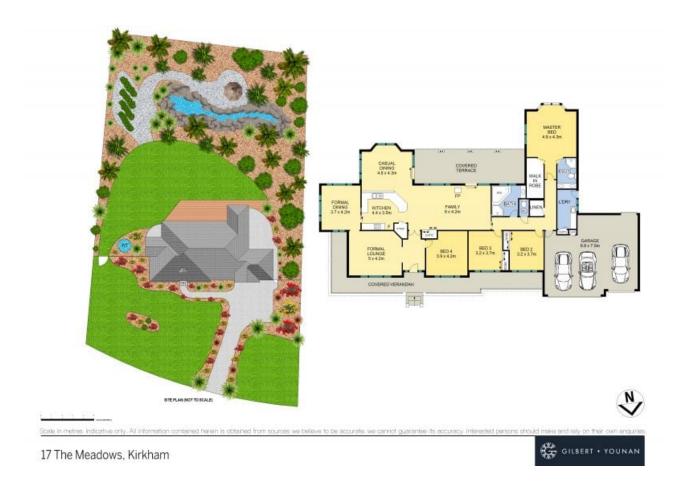

## Luxury living in a blue ribbon location

Set in one of Camden's most enviable locations, this spectacular, North facing, four-bedroom home combines Camden's country living with space and size. An outstanding home of exceptional quality situated on a superb 4,012sqm parcel of land.

- Picturesque fa?ade with award winning gardens
- Four expansive bedrooms including a master suite
- Spacious bathrooms with stylish craftsmanship
- Timber kitchen with an abundance of natural light
- Intuitive floor plan will accommodate children of all ages
- Sun blessed interiors, the layout is well-designed for indoor/outdoor flow
- Outdoor entertaining and expansive deck meet lush level lawns and gardens
- Immaculately presented with a superior attention to detail
- 3.6kw solar panels for electricity