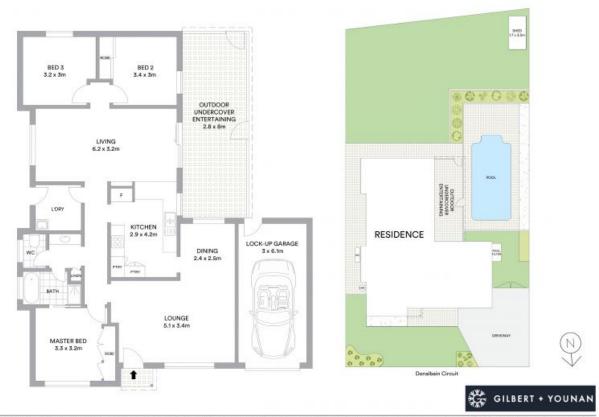

## Stunning home on 619sqm

Boasting welcoming warmth and effortless relaxation, this single level home reveals a comfortable lifestyle in a peaceful setting. Positioned on a 619sqm block of land within close proximity of local shops, schools and local parklands/reserves.

- Stunning street appeal and immaculate presentation throughout
- Cleverly designed floorplan with formal and informal areas
- Seamless outdoor flow to a large undercover entertaining area
- Sparkling in-ground swimming pool, sheds, side access
- Modern gourmet kitchen overlooks pool area
- Ducted air conditioning and ceiling fans
- Spacious master suite with ensuite access
- Caf? blinds for all weather entertaining
- Roller shutters on all windows and Solar panels feature
- Single-lock up garage with additional parking options