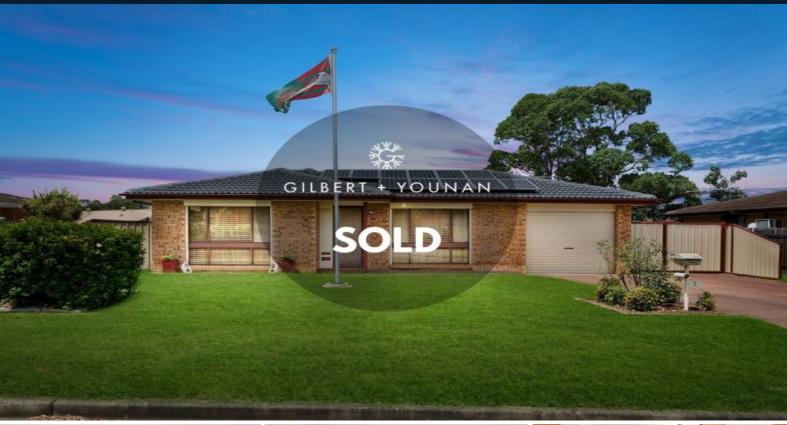

## 7 Donalbain Circuit Rosemeadow, NSW

## Stunning home on 619sqm

Boasting welcoming warmth and effortless relaxation, this single level home reveals a comfortable lifestyle in a peaceful setting. Positioned on a 619sqm block of land within close proximity of local shops, schools and local parklands/reserves.

- Stunning street appeal and immaculate presentation throughout
- Cleverly designed floorplan with formal and informal areas
- Seamless outdoor flow to a large undercover entertaining area
- Sparkling in-ground swimming pool, sheds, side access
- Modern gourmet kitchen overlooks pool area
- Ducted air conditioning and ceiling fans
- Spacious master suite with ensuite access
- Caf? blinds for all weather entertaining
- Roller shutters on all windows and Solar panels feature
- Single-lock up garage with additional parking options