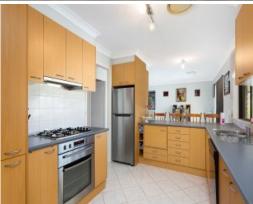

- Stunning street appeal and immaculate presentation throughout
- Cleverly designed floorplan with formal and informal areas
- Seamless outdoor flow to a large undercover entertaining area
- Sparkling in-ground swimming pool, sheds, side access
- Modern gourmet kitchen overlooks pool area
- Ducted air conditioning and ceiling fans
- Spacious master suite with ensuite access
- Caf? blinds for all weather entertaining
- Roller shutters on all windows and Solar panels feature
- Single-lock up garage with additional parking options