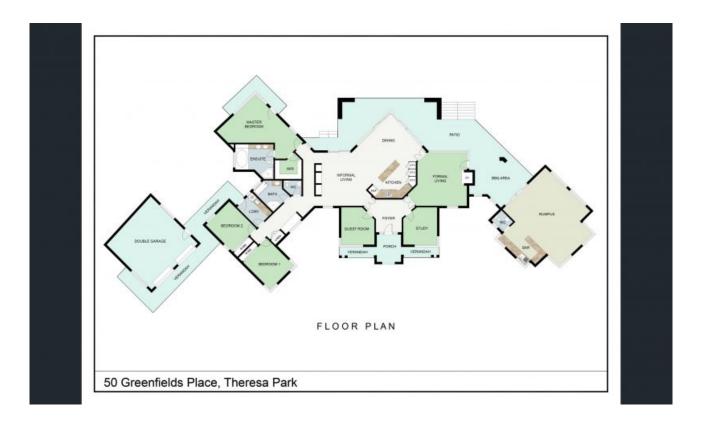

## 50 Greenfields Place Theresa Park, NSW

## Acreage residence with great opportunities

Other features to the home include;

? 4 Generous Bedrooms PLUS Study

? Gourmet central kitchen and spacious living areas

? Separate games room or guest / in law accommodation

## GILBERT + YOUNAN

50 Greenfields Place, Theresa Park, NSW