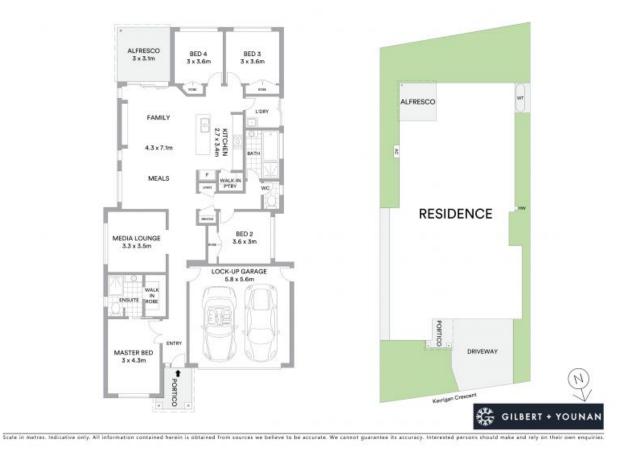

- Spacious master bedroom offers walk-in robe and ensuite bathroom
- Remainder of bedrooms all well-proportioned and feature built-in robes
- Entertainers kitchen features a free-standing 900mm gas cooker and stone benches
- Media room is separate from main living and could also function as fifth bedroom or office
- Modern tones and finishes including plantation shutters
- Open plan family and meals area open from the kitchen
- Double lock-up garage, alfresco area and low maintenance yard
- Location within easy reach of the Camden bypass provide easy M5 access