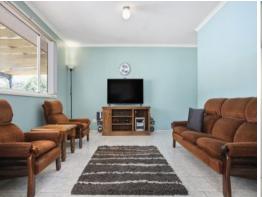

- ? Three well-sized bedrooms
- ? Neatly presented interiors, zoned lounge and dining areas
- ? Spacious timber kitchen with gas stove and fan forced electric wall oven
- ? Master bedroom with built-in robe and ceiling fan
- ? Large enclosed pergola area for your outdoor entertaining
- ? Above-ground pool and a spacious backyard
- ? Drive through access to backyard via garage
- ? Easy access to public transport to trains and M5 Freeway