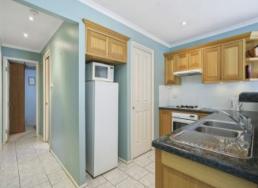

- ? Three well-sized bedrooms
- ? Neatly presented interiors, zoned lounge and dining areas
- ? Spacious timber kitchen with gas stove and fan forced electric wall oven
- ? Master bedroom with built-in robe and ceiling fan
- ? Large enclosed pergola area for your outdoor entertaining
- ? Above-ground pool and a spacious backyard
- ? Drive through access to backyard via garage
- ? Easy access to public transport to trains and M5 Freeway