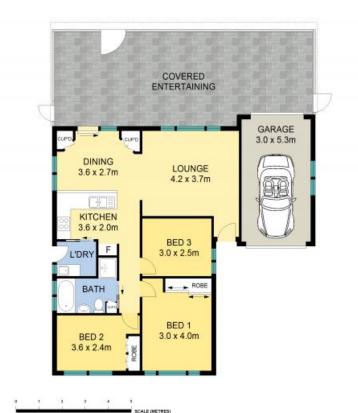

- ? Three well-sized bedrooms
- ? Neatly presented interiors, zoned lounge and dining areas
- ? Spacious timber kitchen with gas stove and fan forced electric wall oven
- ? Master bedroom with built-in robe and ceiling fan
- ? Large enclosed pergola area for your outdoor entertaining
- ? Above-ground pool and a spacious backyard
- ? Drive through access to backyard via garage
- ? Easy access to public transport to trains and M5 Freeway