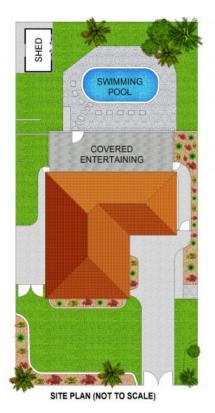

- ? Three well-sized bedrooms
- ? Neatly presented interiors, zoned lounge and dining areas
- ? Spacious timber kitchen with gas stove and fan forced electric wall oven
- ? Master bedroom with built-in robe and ceiling fan
- ? Large enclosed pergola area for your outdoor entertaining
- ? Above-ground pool and a spacious backyard
- ? Drive through access to backyard via garage
- ? Easy access to public transport to trains and M5 Freeway