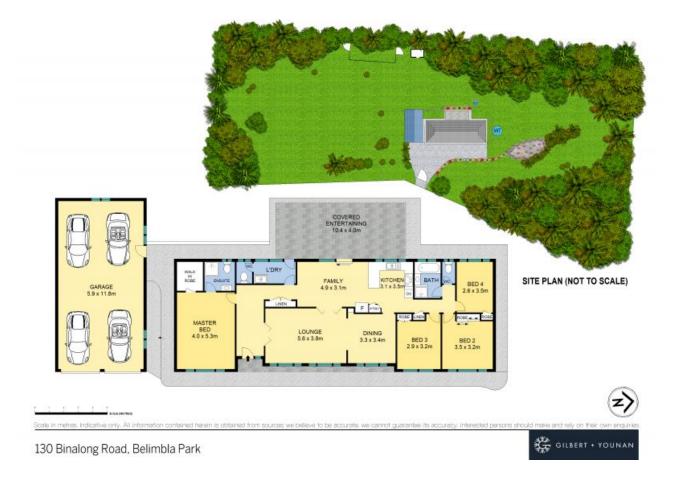

## Set upon 2.5 acres with dual street frontage

Ideally set upon 2.5 acres with dual street frontage this four bedroom ranch style home offers private family living within easy reach of local amenities.

? Main bedroom is bathed in the morning sun and features a peaceful outlook, ensuite bathroom and walk-in robe

- ? Balance of bedrooms are well proportioned and offer built-in robes
- ? Polyurethane and stone kitchen is equipped with Smeg appliances
- ? Formal areas include lounge and dining with modern colour palette

? Casual family room adjoins kitchen and spills out to rear entertaining area

- ? Expansive all weather covered pergola is ideal for entertaining
- ? Gardens feature beautiful mature trees and provide privacy and peace
- ? Large level lawn areas at front and rear offer room for kids to explore
- ? Four car lock-up garage, air conditioning, 4 minutes to The Oaks Village