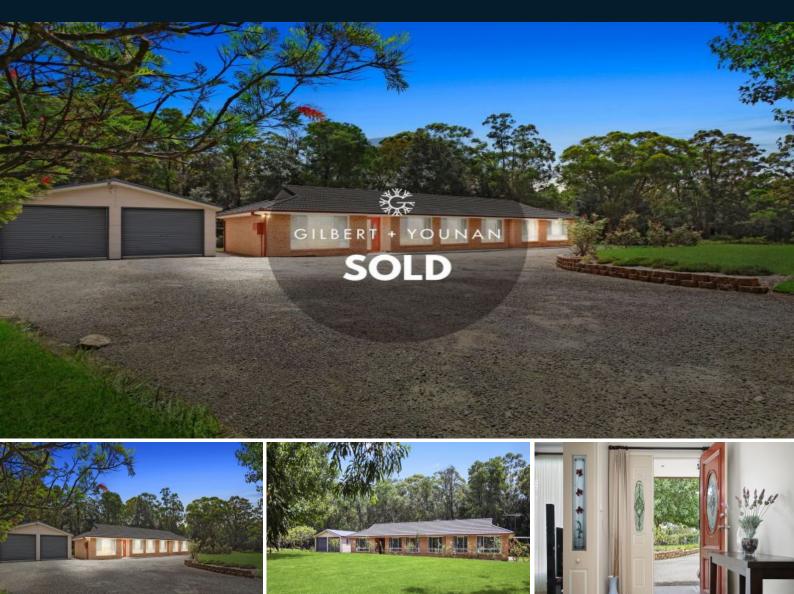

## Set upon 2.5 acres with dual street frontage

Ideally set upon 2.5 acres with dual street frontage this four bedroom ranch style home offers private family living within easy reach of local amenities.

? Main bedroom is bathed in the morning sun and features a peaceful outlook, ensuite bathroom and walk-in robe

- ? Balance of bedrooms are well proportioned and offer built-in robes
- ? Polyurethane and stone kitchen is equipped with Smeg appliances
- ? Formal areas include lounge and dining with modern colour palette

? Casual family room adjoins kitchen and spills out to rear entertaining area

- ? Expansive all weather covered pergola is ideal for entertaining
- ? Gardens feature beautiful mature trees and provide privacy and peace
- ? Large level lawn areas at front and rear offer room for kids to explore
- ? Four car lock-up garage, air conditioning, 4 minutes to The Oaks Village