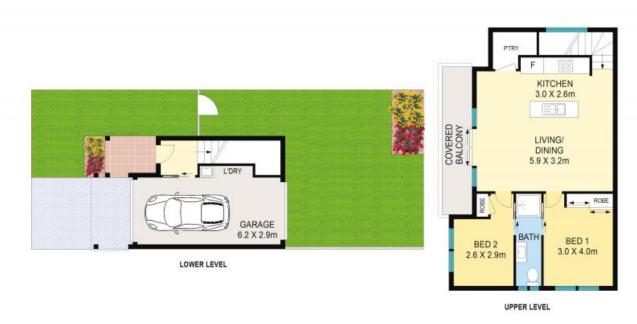

## Low maintenance living

Situated in the popular suburb of Gregory Hills, this immaculately presented townhouse exemplifies low maintenance living. The outstanding open plan lounge and dining includes an abundance of natural light and flows out easily to the private balcony. Including views over the local parks while being just moments from the central hub of Gregory Hills shops, restaurants and businesses.

- Two spacious bedrooms including built-in wardrobes
- Open plan lounge and dining
- Private balcony with views over parks
- Spacious kitchen including gas cooktop
- Intuitive floorplan is well-designed for easy living
- Good size backyard with level lawns and gardens
- Single drive through garage with remote garage & internal access to the property