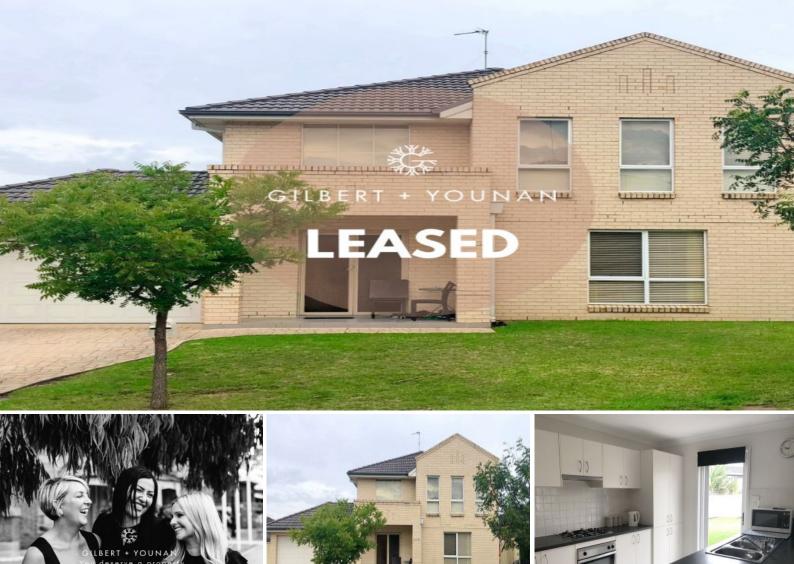

## 19 Endeavour Circuit Harrington Park, NSW

## Wonderful Location

Large 4 bedroom family home located in the ageless Harrington Park estate. Immaculately presented double storey home featuring a double lock up garage with drive through, entertaining area and great sized backyard plus separate living areas throughout.

- Separate living areas
- Lots of storage
- Double lock up garage with drive through
- Dining and entertaining area off kitchen
- Built in wardrobes to 3 bedrooms
- Walk in wardrobe and ensuite to master bedroom
- 2 bathrooms plus powder room downstairs
- Quiet location close to all amenities including Narellan Town Centre
- Pets upon application