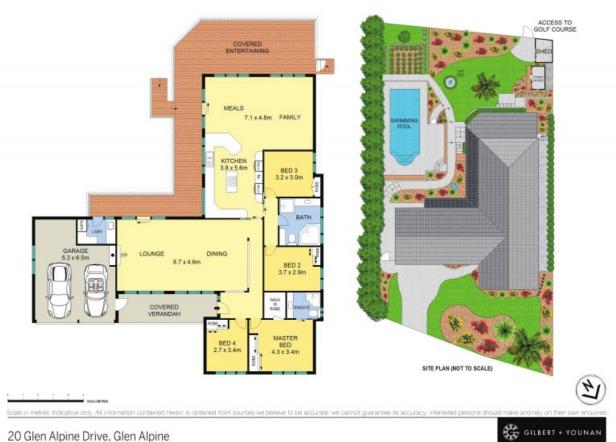

## 20 Glen Alpine Drive Glen Alpine, NSW

## Direct Golf Course access, stroll to clubhouse with magnificent views on 1052sqm

Situated adjacent to the 17th tee this spacious single level home is spread over an impressive 1052sqm block. With a family friendly layout, this is one of a very few homes that backs up to the golf course and commands magnificent views. Embraced by light filled interiors and surrounded by beautiful gardens this residence offers enormous and enviable lifestyle.

- Large, all weather, entertainers deck promises endless opportunities for family gatherings
- Sparkling glass enclosed swimming pool with ample space for poolside dining
- Private front and rear yards are blessed with lovingly presented gardens and lawn areas
- Centrally located marble clad kitchen has quality appliances and leafy outlook
- Casual living and dining areas flow effortl