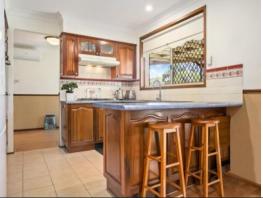

- Three generous bedrooms with built-in wardrobes to all
- Open plan kitchen equipped with a gas cooktop
- Large frontage with dual side access
- Cosy family room abundant with natural light
- Floating floors, gas fireplace and natural gas
- Main bathroom with separate toilet facilities
- Low maintenance backyard with two garden sheds for storage
- Split system air conditioning
- Located moments to local shops, schools and transport