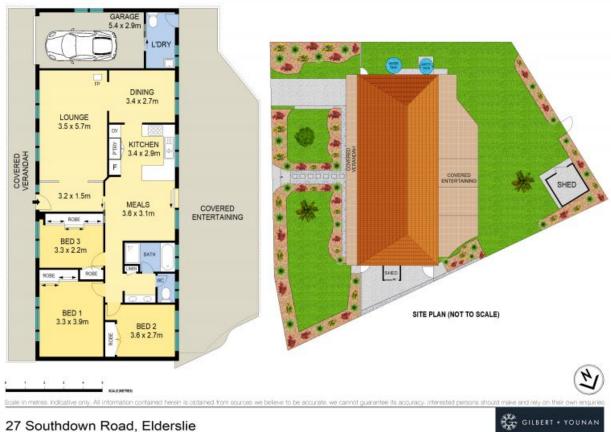

## 27 Southdown Road Elderslie, NSW

## Spacious, Bright and Cosy

Located in the leafy suburb of Elderslie. This single level family home is brilliantly positioned on a 703sqm parcel of land. Boasting a fantastic opportunity for first home buyers and astute investors, all while being moments from local shops and Mawarra Public School.

- Three generous bedrooms with built-in wardrobes to all
- Open plan kitchen equipped with a gas cooktop
- Large frontage with dual side access
- Cosy family room abundant with natural light
- Floating floors, gas fireplace and natural gas
- Main bathroom with separate toilet facilities
- Low maintenance backyard with two garden sheds for storage
- Split system air conditioning
- Located moments to local shops, schools and transport