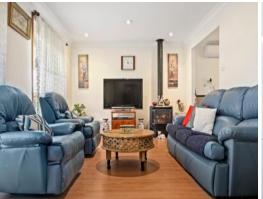

- Three generous bedrooms with built-in wardrobes to all
- Open plan kitchen equipped with a gas cooktop
- Large frontage with dual side access
- Cosy family room abundant with natural light
- Floating floors, gas fireplace and natural gas
- Main bathroom with separate toilet facilities
- Low maintenance backyard with two garden sheds for storage
- Split system air conditioning
- Located moments to local shops, schools and transport