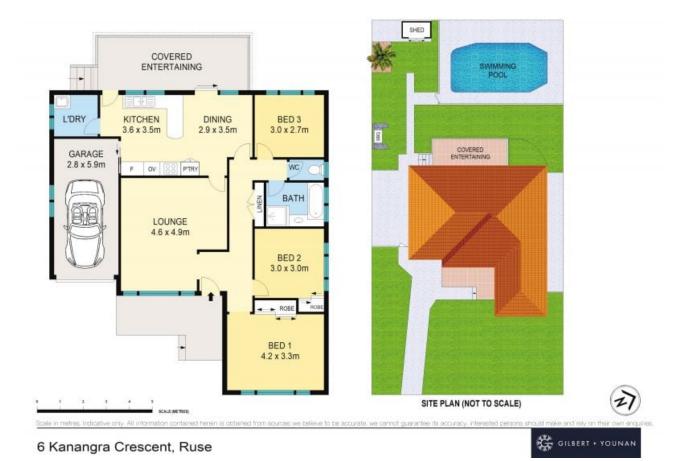

- Ideally positioned in a prime location and a quiet street
- Three generous bedrooms
- Neat and tidy bathroom
- Open plan kitchen that flows into meals area
- Sparkling in-ground pool
- Perfect opportunity for first home buyers and investors
- Plantation shutters
- Secure and spacious rear yard
- Positioned close to schools, shops and public transport