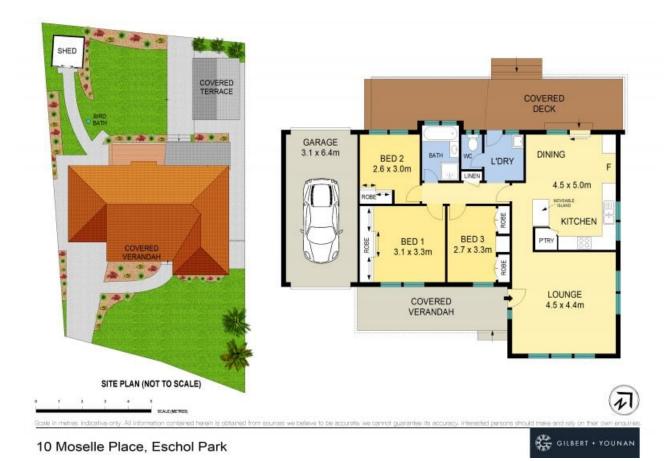

## 10 Moselle Place Eschol Park, NSW

## Sunlit, Open Plan Family Home

Situated in a whisper quiet cul-de-sac, this well loved family home personifies comfort. The outstanding open plan kitchen and dining includes exceptional natural light, flowing out easily to the private deck. A mixture of comfort, entertainment and space, while being moments from Eschol Park shops, local transport and amenities.

- Three spacious bedrooms including mirrored wardrobes
- Open plan lounge with abundance of light
- Private deck with tranquil backyard
- Spacious kitchen including electric cooktop
- Intuitive floor plan will accommodate all ages
- Sun blessed interiors, the layout is well designed for indoor/outdoor flow
- Private outdoor entertaining, expansive lush level lawns and gardens
- Immaculately presented with superior attention to detail
- Single remote garage with drive through access